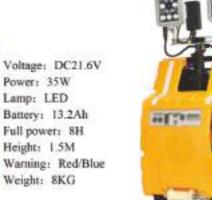

# Portable Lighting Series

Voltage: DC12/24V Power: 80W Lamp: LED Rotation: 360° Weight: 5.5KG

PLT828

PLT826

Voltage: DC22.2V Power: 3\*60W Lamp: LED Battery: 25Ah Full power: 6H Height: 4M Warning: Red/Blue Weight: 13KG