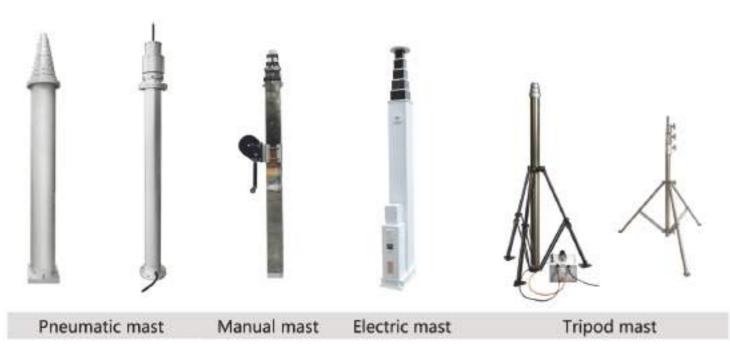

Budhella Vikas Puri New Delhi – 110018 (INDIA)



Catalog2024



rfconnector.in







New Appearence Multi-functional High Brightness











# Samous Warning lights

















## Vehicle Mounted Light Tower Series

## Vehicle Mounted Light Tower









## Lifting/Lodging Equipment







Heavy duty lodge equipment CD50





Voltage: DC12/24V Power: 35W Angle: 90° Rpm: 4r/min Weight: 6.5KG

Light duty lodge equipment CD10



Heavy duty antenna platform Y06

Light duty antenna platform Y02

# Portable Lighting Series







Voltage: DC12/24V Power: 80W Lamp: LED Rotation: 360° Weight: 5.5KG

PLT828

PLT826







Voltage: DC22.2V Power: 3\*60W Lamp: LED Battery: 25Ah Full power: 6H Height: 4M Warning: Red/Blue Weight: 13KG

WJ893 WJ892 **PLT898** 

Voltage: DC3.7V Power: 3W Lamp: LED Battery: 1,6Ah Full power: 5H Weight: 86g



Voltage: DC3.7V Power: 5W Lamp: LED Battery: 2.6Ah Full power: 6H Weight: 230g



Voltage: DC22,2V

Power: 12W

Lamp: LED

Battery: 2.2Ah

Full power: 8H

Voltage: DC22,2V Power: 2\*12W Lamp: LED Warning light: Red/Blue

Battery: 2.5Ah Full powe