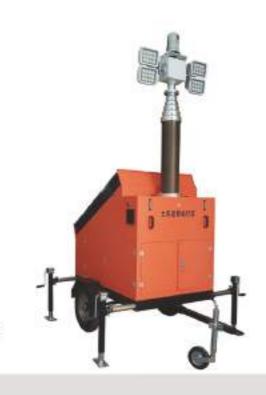

#### Vehicle mounted outdoor display

XSP-1960X200

Solar lighting camera trailer Battery: 24V/100AH\*3
Solar panel: 250W\*3
Lamp: 4\*120Wled
Beam angle: 360°
Controller: Wired and wireless

Lifting: Pneumatic mast Height: 8M

Camera: 2Million Pixel/25X ZOOM/360°Rotation

Move mode: Trailer

JCTC-02

Electric power & Engineering Industry

Fire & rescue Industry

Public security & Police patrol industry

**NIGHT SUN** 

**NIGHT SUN**