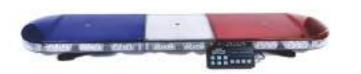

## Lightbar Series

TBD-5H905

Voltage: DC12/24V Power: 198W Lamp: LED

Color: Red/Blue/Yellow/White

TBD-A35

Voltage: DC12/24V Power: 108W Lamp: LED

Color: Red/Blue/Yellow/White

TBD-8H406

Voltage: DC12/24V Power: 108W Lamp: LED

Color: Red/Blue/Yellow/White

TBD-8H908

Voltage: DC12/24V Power: 176W Lamp: LED

Color: Red/Blue/Yellow/White

TBD-A15

Voltage: DC12/24V Power: 144W Lamp: LED

Color: Red/Blue/Yellow/White

TBD-A16

Voltage: DC12/24V Power: 144W Lamp: LED

Color: Red/Blue/Yellow/White

TBD-A17

Voltage: DC12/24V Power: 96W Lamp: LED

Color: Red/Blue/Yellow/White

TBD-A20

Voltage: DC12/24V Power: 88W Lamp: LED

Color: Red/Blue/Yellow/White

TBD-A70

Voltage: DC12/24V Power: 144W Lamp: LED

Color: Red/Blue/Yellow/White

TBD-A30

Voltage: DC12/24V Power: 176W Lamp: LED

Color: Red/Blue/Yellow/White