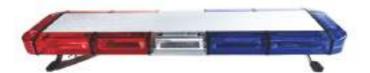

## Lightbar Series

TBD-5H905

Voltage: DC12/24V Power: 198W Lamp: LED

Color: Red/Blue/Yellow/White

TBD-A35

Voltage: DC12/24V Power: 108W Lamp: LED

Color: Red/Blue/Yellow/White

TBD-8H406

Voltage: DC12/24V Power: 108W Lamp: LED

Color: Red/Blue/Yellow/White

TBD-8H908

Voltage: DC12/24V Power: 176W Lamp: LED

Color: Red/Blue/Yellow/White

TBD-A15

Voltage: DC12/24V Power: 144W Lamp: LED

Color: Red/Blue/Yellow/White

TBD-A16

Voltage: DC12/24V Power: 144W Lamp: LED

Color: Red/Blue/Yellow/White

TBD-A17

Voltage: DC12/24V Power: 96W Lamp: LED

Color: Red/Blue/Yellow/White

TBD-A20

Voltage: DC12/24V Power: 88W Lamp: LED

Color: Red/Blue/Yellow/White

TBD-A70

Voltage: DC12/24V Power: 144W Lamp: LED

Color: Red/Blue/Yellow/White

TBD-A30

Voltage: DC12/24V Power: 176W Lamp: LED

Color: Red/Blue/Yellow/White