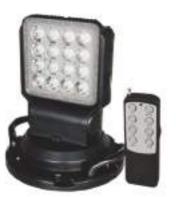

# Portable Lighting Series

Voltage: DC12/24V Power: 80W Lamp: LED Rotation: 360° Weight: 5.5KG

PLT828

PLT826

Voltage: DC22.2V Power: 3\*60W Lamp: LED Battery: 25Ah Full power: 6H Height: 4M Warning: Red/Blue Weight: 13KG