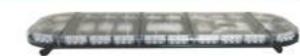

## Lightbar Series

TBD-5H905

Voltage: DC12/24V Power: 198W Lamp: LED

Color: Red/Blue/Yellow/White

TBD-A35

Voltage: DC12/24V Power: 108W Lamp: LED

Color: Red/Blue/Yellow/White

TBD-8H406