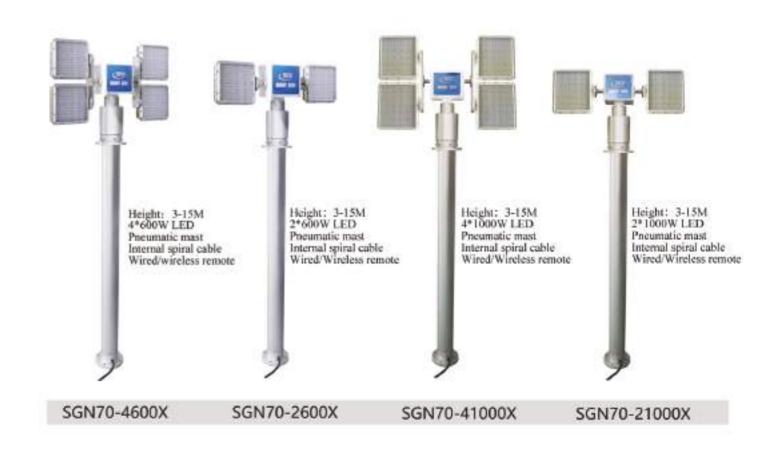

Budhella Vikas Puri New Delhi – 110018 (INDIA)



Catalog2024



rfconnector.in







New Appearence Multi-functional High Brightness











# Samous Warning lights

















## Vehicle Mounted Light Tower Series

## Vehicle Mounted Light Tower









## Lifting/Lodging Equipment







Heavy duty lodge equipment CD50





Voltage: DC12/24V Power: 35W Angle: 90° Rpm: 4r/min Weight: 6.5KG

Light duty lodge equipment CD10



Heavy duty antenna platform Y06

Light duty antenna platform Y02

# Portable Lighting Series







Voltage: DC12/24V Power: 80W Lamp: LED Rotation: 360° Weight: 5.5KG

PLT828

PLT826







Voltage: DC22.2V Power: 3\*60W Lamp: LED Battery: 25Ah Full power: 6H Height: 4M Warning: Red/Blue Weight: 13KG

WJ893 WJ892 **PLT898** 

Voltage: DC3.7V Power: 3W Lamp: LED Battery: 1,6Ah Full power: 5H Weight: 86g



Voltage: DC3.7V Power: 5W Lamp: LED Battery: 2.6Ah Full power: 6H Weight: 230g



Voltage: DC22,2V

Power: 12W

Lamp: LED

Battery: 2.2Ah

Full power: 8H

Voltage: DC22,2V Power: 2\*12W Lamp: LED Warning light