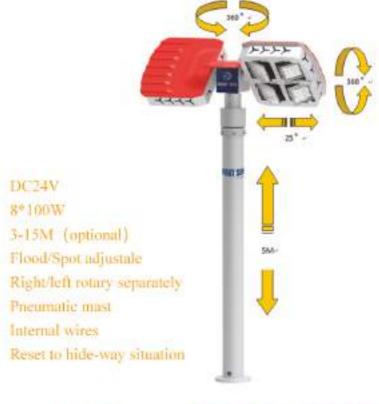

# Portable Lighting Series

Voltage: DC12/24V Power: 80W Lamp: LED Rotation: 360° Weight: 5.5KG

PLT828

PLT826

Voltage: DC22.2V Power: 3\*60W Lamp: LED Battery: 25Ah Full power: 6H Height: 4M Warning: Red/Blue Weight: 13KG