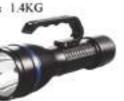

WJ893 WJ892 **PLT898** 

Voltage: DC3.7V Power: 3W Lamp: LED Battery: 1,6Ah Full power: 5H Weight: 86g

Voltage: DC3.7V Power: 5W Lamp: LED Battery: 2.6Ah Full power: 6H Weight: 230g

Voltage: DC22,2V

Power: 12W

Lamp: LED

Battery: 2.2Ah

Full power: 8H

Voltage: DC22,2V Power: 2\*12W Lamp: LED Warning light: Red/Blue

Battery: 2.5Ah Full power: 5H Weight: 1.11KG

BJ635

BJ633

BJ622 **BJ910S** 