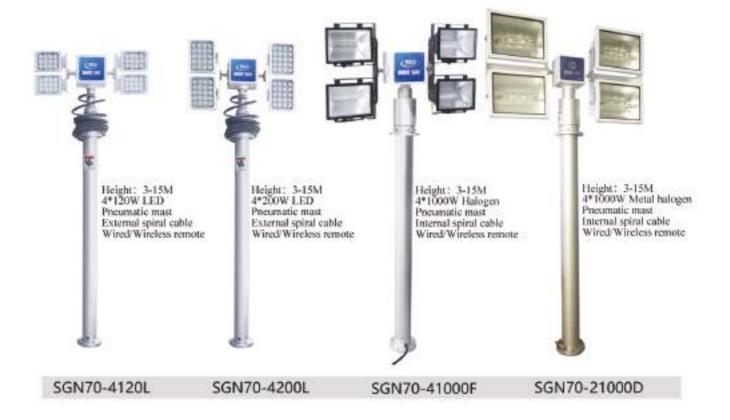

Budhella Vikas Puri New Delhi – 110018 (INDIA)



Catalog2024



rfconnector.in







New Appearence Multi-functional High Brightness











# Samous Warning lights

















## Vehicle Mounted Light Tower Series

## Vehicle Mounted Light Tower









## Lifting/Lodging Equipment







Heavy duty lodge equipment CD50





Voltage: DC12/24V Power: 35W Angle: 90° Rpm: 4r/min Weight: 6.5KG

Light duty lodge equipment CD10



Heavy duty antenna platform Y06

Light duty antenna platform Y02

# Portable Lighting Series







Voltage: DC12/24V Power: 80W Lamp: LED Rotation: 360° Weight: 5.5KG

PLT828

PLT826







Voltage: DC22.2V Power: 3\*60W Lamp: LED Battery: 25Ah Full power: 6H Height: 4M Warning: Red/Blue Weight: 13KG

WJ893 WJ892 **PLT898** 

Voltage: DC3.7V Power: 3W Lamp: LED Battery: 1,6Ah Full power: 5H Weight: 86g



Voltage: DC3.7V Power: 5W Lamp: LED Battery: 2.6Ah Full power: 6H Weight: 230g



Voltage: DC22,2V

Power: 12W

Lamp: LED

Battery: 2.2Ah

Full power: 8H

Voltage: DC22,2V Power: 2\*12W Lamp: LED Warning light: Re