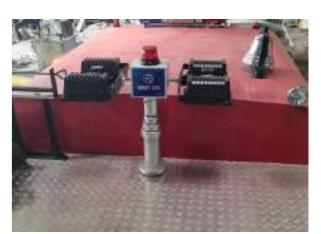

## Warning light-Siren Series

### Round Warning Light

JSY-13X

JSY615

JSY-613

JSY-718

#### Perimeter Warning Light

JST-833

JST-295

JST-599

JSY-855