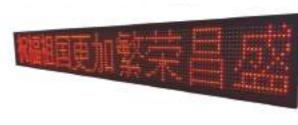

## Portable LED display with warning light

#### Vehicle mounted outdoor display

XSP-1960X200

Solar lighting camera trailer Battery: 24V/100AH\*3
Solar panel: 250W\*3
Lamp: 4\*120Wled
Beam angle: 360°
Controller: Wired and wireless

Lifting: Pneumatic mast Height: 8M