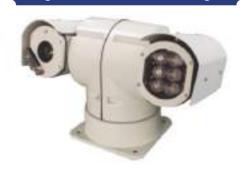

D-A17

Voltage: DC12/24V Power: 96W Lamp: LED

Color: Red/Blue/Yellow/White



TBD-A20

Voltage: DC12/24V Power: 88W Lamp: LED

Color: Red/Blue/Yellow/White



TBD-A70

Voltage: DC12/24V Power: 144W Lamp: LED

Color: Red/Blue/Yellow/White



TBD-A30

Voltage: DC12/24V Power: 176W Lamp: LED

Color: Red/Blue/Yellow/White

## Warning light-Siren Series

### Round Warning Light









JSY-13X

JSY615

JSY-613

JSY-718

#### Perimeter Warning Light









JST-833

JST-295

JST-599

JSY-855

#### Loudspeaker







Electronic Siren



YP100-2C

YP100-3C

CJB100

CJB-T3

#### Sound intensifier

Speaker

Special amplifier







HS1002

HS330

AD350

**NIGHT SUN** 

**NIGHT SUN** 

## Camera Display Series

#### High definition PTZ

#### High definition PTZ with light

#### Multi key board







TC2823

TC2618

C30-4D

## Portable LED display with warning light

#### Vehicle mounted outdoor display





XSP-1960X200





Solar lighting camera trailer Battery: 24V/100AH\*3
Solar panel: 250W\*3
Lamp: 4\*120Wled
Beam angle: 360°
Controller: Wired and wireless

Lifting: Pneumatic mast Height: 8M

Camera: 2Million Pixel/25X ZOOM/360°Rotation

Move mode: Trailer



JCTC-02







Electric power & Engineering Industry







Fire & rescue Industry









Public security & Police patrol industry

**NIGHT SUN** 

**NIGHT SUN**