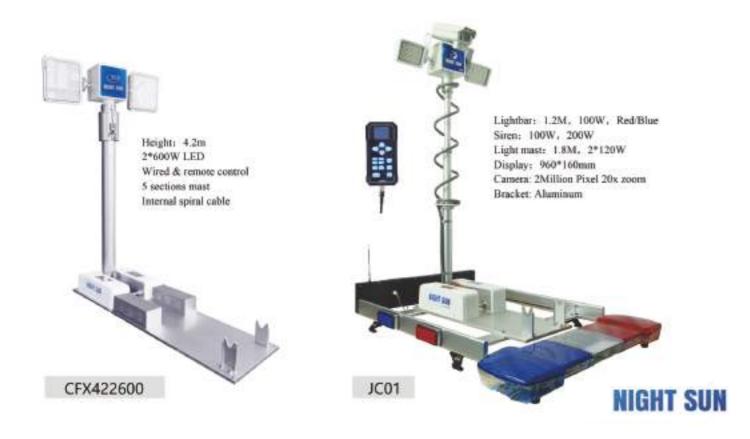

Budhella Vikas Puri New Delhi – 110018 (INDIA)



Catalog2024



rfconnector.in







New Appearence Multi-functional High Brightness











# Samous Warning lights

















## Vehicle Mounted Light Tower Series

## Vehicle Mounted Light Tower









## Lifting/Lodging Equipment







Heavy duty lodge equipment CD50





Voltage: DC12/24V Power: 35W Angle: 90° Rpm: 4r/min Weight: 6.5KG

Light duty lodge equipment CD10



Heavy duty antenna platform Y06

Light duty antenna platform Y02

# Portable Lighting Series







Voltage: DC12/24V Power: 80W Lamp: LED Rotation: 360° Weight: 5.5KG

PLT828

PLT826







Voltage: DC22.2V Power: 3\*60W Lamp: LED Battery: 25Ah Full power: 6H Height: 4M Warning: Red/Blue Weight: 13KG

WJ893 WJ892 **PLT898** 

Voltage: DC3.7V Power: 3W Lamp: LED Battery: 1,6Ah Full power: 5H Weight: 86g



Voltage: DC3.7V Power: 5W Lamp: LED Battery: 2.6Ah Full power: 6H Weight: 230g



Voltage: DC22,2V

Power: 12W

Lamp: LED

Battery: 2.2Ah

Full power: 8H

Voltage: DC22,2V Power: 2\*12W Lamp: LED Warning light: