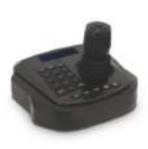

A17

Voltage: DC12/24V Power: 96W Lamp: LED

Color: Red/Blue/Yellow/White



TBD-A20

Voltage: DC12/24V Power: 88W Lamp: LED

Color: Red/Blue/Yellow/White



TBD-A70

Voltage: DC12/24V Power: 144W Lamp: LED

Color: Red/Blue/Yellow/White



TBD-A30

Voltage: DC12/24V Power: 176W Lamp: LED

Color: Red/Blue/Yellow/White

## Warning light-Siren Series

### Round Warning Light









JSY-13X

JSY615

JSY-613

JSY-718

#### Perimeter Warning Light









JST-833

JST-295

JST-599

JSY-855

#### Loudspeaker







Electronic Siren



YP100-2C

YP100-3C

CJB100

CJB-T3

#### Sound intensifier

Speaker

Special amplifier







HS1002

HS330

AD350

**NIGHT SUN** 

**NIGHT SUN** 

## Camera Display Series

#### High definition PTZ

#### High definition PTZ with light

#### Multi key board







TC2823

TC2618

C30-4D

## Portable LED display with warning light

#### Vehicle mounted outdoor display





XSP-1960X200





Solar lighting camera trailer Battery: 24V/100AH\*3
Solar panel: 250W\*3
Lamp: 4\*120Wled
Beam angle: 360°
Controller: Wired and wireless

Lifting: Pneumatic mast Height: 8M

Camera: 2Million Pixel/25X ZOOM/360°Rotation

Move mode: Trailer



JCTC-02







Electric power & Engineering Industry







Fire & rescue Industry









Public security & Police patrol industry

**NIGHT SUN** 

**NIGHT SUN**