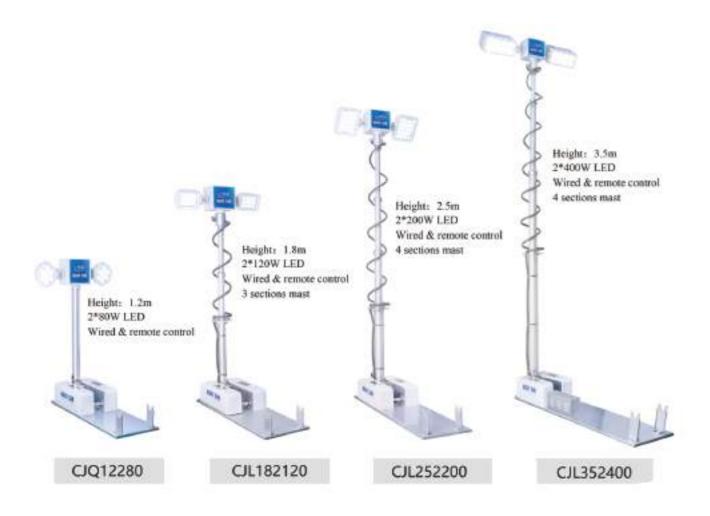

Budhella Vikas Puri New Delhi – 110018 (INDIA)



Catalog2024



rfconnector.in







New Appearence Multi-functional High Brightness











# Samous Warning lights

















## Vehicle Mounted Light Tower Series

## Vehicle Mounted Light Tower









## Lifting/Lodging Equipment







Heavy duty lodge equipment CD50





Voltage: DC12/24V Power: 35W Angle: 90° Rpm: 4r/min Weight: 6.5KG

Light duty lodge equipment CD10



Heavy duty antenna platform Y06

Light duty antenna platform Y02

# Portable Lighting Series







Voltage: DC12/24V Power: 80W Lamp: LED Rotation: 360° Weight: 5.5KG

PLT828

PLT826







Voltage: DC22.2V Power: 3\*60W Lamp: LED Battery: 25Ah Full power: 6H Height: 4M Warning: Red/Blue Weight: 13KG

WJ893 WJ892 **PLT898** 

Voltage: DC3.7V Power: 3W Lamp: LED Battery: 1,6Ah Full power: 5H Weight: 86g



Voltage: DC3.7V Power: 5W Lamp: LED Battery: 2.6Ah Full power: 6H Weight: 230g



Voltage: DC22,2V

Power: 12W

Lamp: LED

Battery: 2.2Ah

Full power: 8H

Voltage: DC22,2V Power: 2\*12W Lamp: LED Warning lig