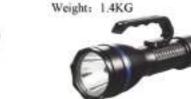

WJ893 WJ892 **PLT898** 

Voltage: DC3.7V Power: 3W Lamp: LED Battery: 1,6Ah Full power: 5H Weight: 86g

Voltage: DC3.7V Power: 5W Lamp: LED Battery: 2.6Ah Full power: 6H Weight: 230g

Voltage: DC22,2V

Power: 12W

Lamp: LED

Battery: 2.2Ah

Full power: 8H

Voltage: DC22,2V Power: 2\*12W Lamp: LED Warning light: Red/Blue

Battery: 2.5Ah Full power: 5H Weight: 1.11KG

BJ635

BJ633

BJ622 **BJ910S** 