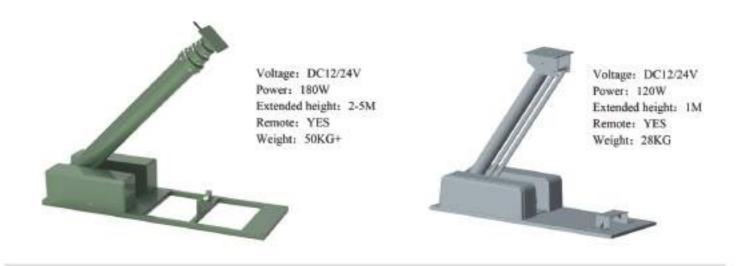

## Lifting/Lodging Equipment

Heavy duty lodge equipment CD50

Voltage: DC12/24V Power: 35W Angle: 90° Rpm: 4r/min Weight: 6.5KG

Light duty lodge equipment CD10

Heavy duty antenna platform Y06

Light duty antenna platform Y02