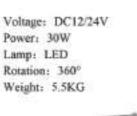

# Portable Lighting Series

Voltage: DC12/24V Power: 80W Lamp: LED Rotation: 360° Weight: 5.5KG

PLT828

PLT826

Voltage: DC22.2V Power: 3\*60W Lamp: LED Battery: 25Ah Full power: 6H Height: 4M Warning: Red/Blue Weight: 13KG