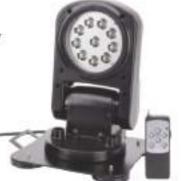

# Portable Lighting Series

Voltage: DC12/24V Power: 80W Lamp: LED Rotation: 360° Weight: 5.5KG

PLT828

PLT826

Voltage: DC22.2V Power: 3\*60W Lamp: LED Battery: 25Ah Full power: 6H Height: 4M Warning: Red/Blue Weight: 13KG