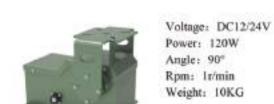

## Lifting/Lodging Equipment

Heavy duty lodge equipment CD50

Voltage: DC12/24V Power: 35W Angle: 90° Rpm: 4r/min Weight: 6.5KG

Light duty lodge equipment CD10

Heavy duty antenna platform Y06

Light duty antenna platform Y02