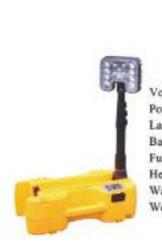

# Portable Lighting Series

Voltage: DC12/24V Power: 80W Lamp: LED Rotation: 360° Weight: 5.5KG

PLT828

PLT826

Voltage: DC22.2V Power: 3\*60W Lamp: LED Battery: 25Ah Full power: 6H Height: 4M Warning: Red/Blue Weight: 13KG