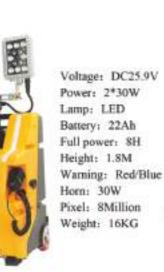

# Portable Lighting Series

Voltage: DC12/24V Power: 80W Lamp: LED Rotation: 360° Weight: 5.5KG

PLT828

PLT826

Voltage: DC22.2V Power: 3\*60W Lamp: LED Battery: 25Ah Full power: 6H Height: 4M Warning: Red/Blue Weight: 13KG