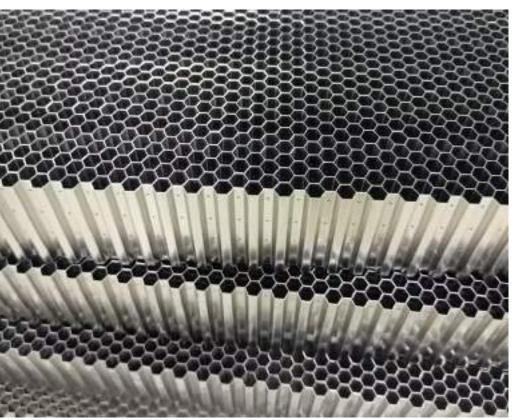

### 4X8 Parallel Plate Waveguide Honeycomb Composite Panels for EMC Chamber

**2mm Stainless Steel Honeycomb Core Structure Weave Mesh Air Vent** 

#### Aluminum Honeycomb Panels

Factory Supply High Strength Welded Threaded Lightweight Aluminum Honeycomb Plate

Air Ventilation Expanded Aluminum Honeycomb Mesh

Honeycomb manufacturer directly supply RF/EMC/EMI shielding vent honeycomb plate

Emi RFI Honeycomb core Waveguide with filter Air Vents

Honeycomb 1/8 inch/3.2mm Stainless Steel 304 honeycomb panel High Shield Performance EMI Filter