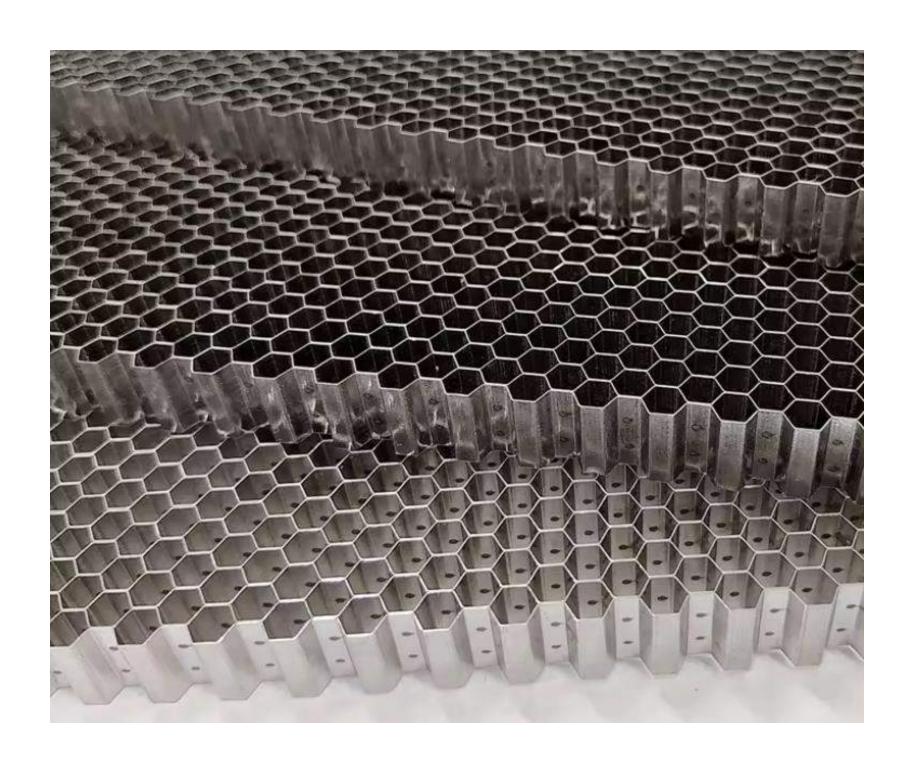

#### **Aluminum Honeycomb Cores**

High Strength Welded Air Venting Aluminum Honeycomb Core for Heat Dissipation

#### Aluminum Honeycomb Panels

Factory Supply High Strength Welded Threaded Lightweight Aluminum Honeycomb Plate

Air Ventilation Expanded Aluminum Honeycomb Mesh

Honeycomb manufacturer directly supply RF/EMC/EMI shielding vent honeycomb plate