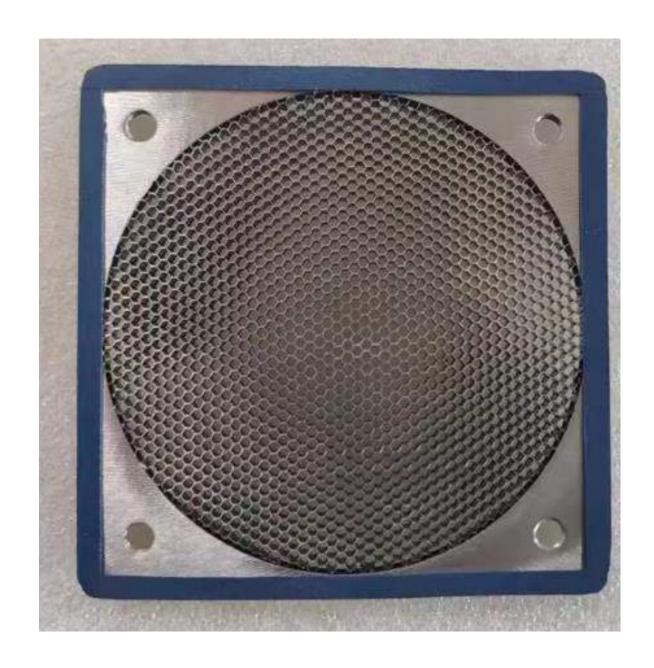

Emi Shielding Finger stock Electronic Metal Stamping Beryllium Copper Finger Stock Shrapnel

Dust proof mesh stainless steel honeycomb core panel for cooler

China manufacturer directly supply EMI/EMC/RFI shield Oblique honeycomb ventilation vent

EMI shielded window providing excellent EMI/RFI attenuation for industries testing conductive coating

Emi RFI Cage Honeycomb Waveguide Air Vents Waveguide window Electromagnetic shielding vent plate Honeycomb core