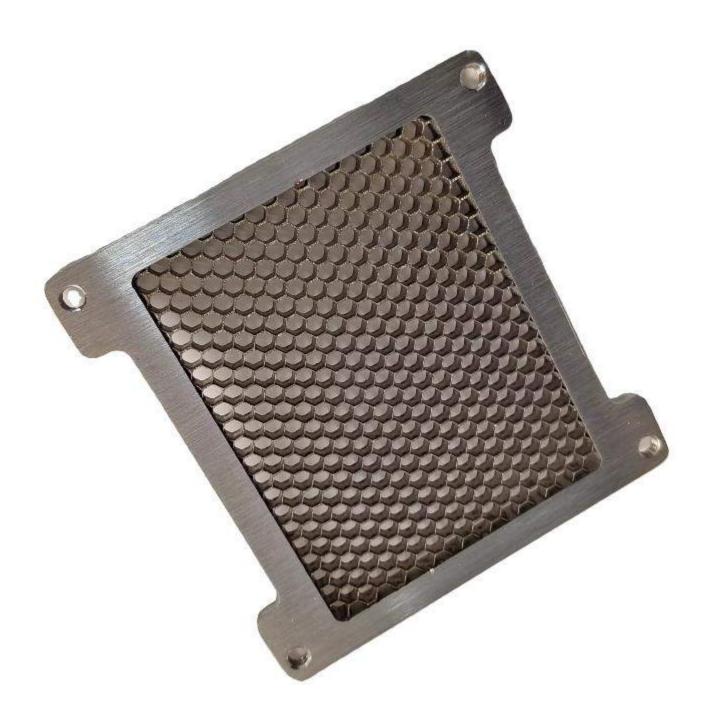

# Better Selling EMI Zinc Plating Mild Steel Honeycomb Venting Waveguide Panel

Honeycomb Zinc Plating stainless steel/Mild Steel Honeycomb Shielding Waveguide honeycomb air Vent

Square Shape Tin Plating Carbon Steel EMI Shielding Honeycomb Vent

# EMI/EMC shielding EMC honeycomb waveguide air vents