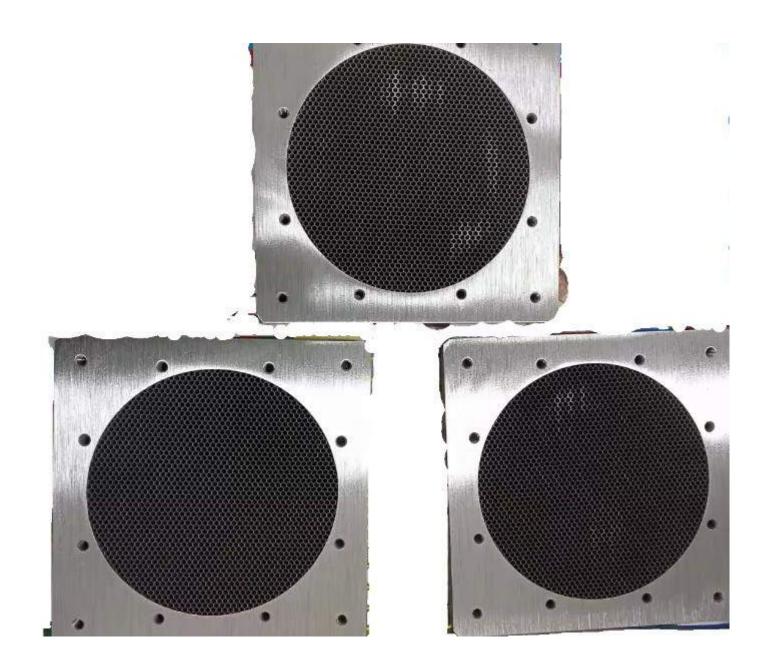

### Steel honeycomb Panels

Low Price Circular Shape Clear Chromate Steel RF Shielded Honeycomb Wave Guide Vent

Factory Supply 300x300mm Powder Coated Stainless Steel Honeycomb Core Filter

# Better Selling EMI Zinc Plating Mild Steel Honeycomb Venting Waveguide Panel

Honeycomb Zinc Plating stainless steel/Mild Steel Honeycomb Shielding Waveguide honeycomb air Vent

Square Shape Tin Plating Carbon Steel EMI Shielding Honeycomb Vent