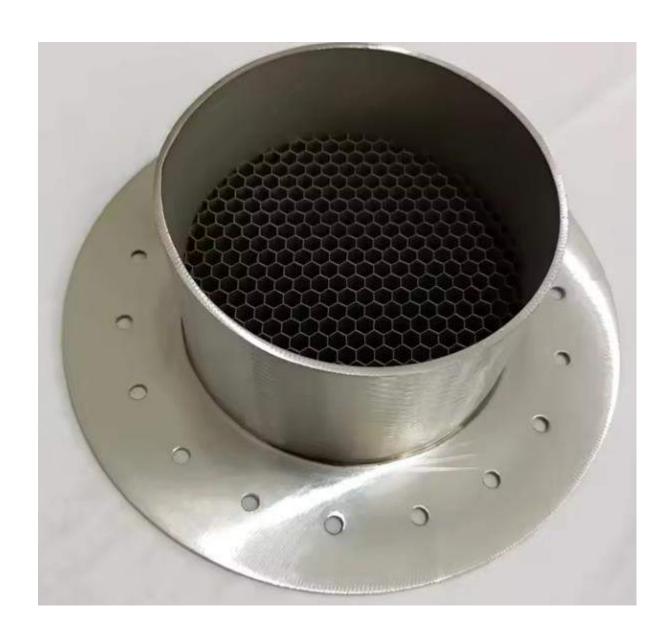

### 4X8 Parallel Plate Waveguide Honeycomb Composite Panels for EMC Chamber

**2mm Stainless Steel Honeycomb Core Structure Weave Mesh Air Vent** 