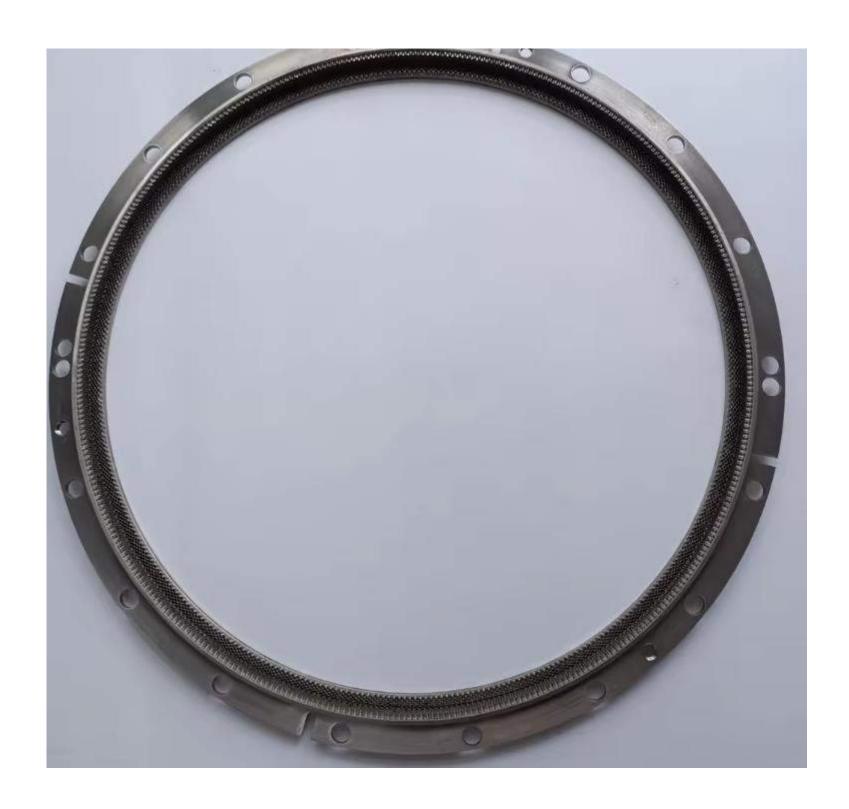

#### Honeycomb Seals

Honeycomb High Strength Ring Shape Mechanical Stainless Steel Honeycomb Seal for Steam Turbine

Factory Supply High Quality OEM Stainless Steel Gas Turbine Seal/engine seal honeycomb

Factory Supply Hast-X Material OEM Honeycomb Seal Gas Turbine

Factory Supply Stainless Steel 304 OEM Honeycomb Power Generation Turbine Seals

Honeycomb High Temperature Alloy OEM Centrifugal Compressor Honeycomb Seal

Honeycomb Vacuum Brazing Ring Shape Preembedded Braze Tape Overhaul Gas Turbine Seal for Airplane Engine

China supply High Strength Stainless Steel Repair Honeycomb Turbine Seal strips honeycomb seal segments honeycomb seal rings