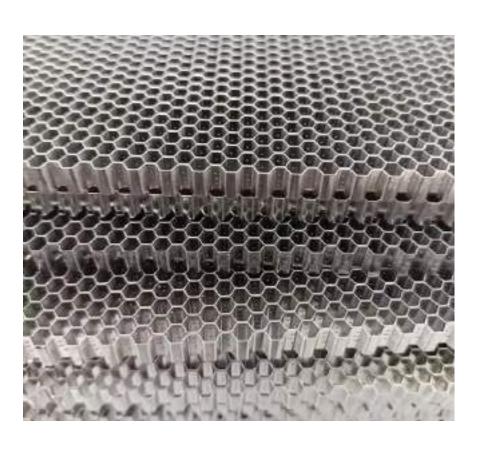

#### STEEL HONYCOMB CORES

Stainless Steel Commercial 0.8mm/1.6mm/2.4mm/3.2mm Cell Size Honeycomb Cell Core

Hot Selling Stainless Steel Honeycomb Core Metal Sheet for Honeycomb Ventilation Panels

Honeycomb 4.8mm 316L stainless steel honeycomb core sheet

Honeycomb Spot Welding Mild Steel Honeycomb Mesh Sheet for Sale

Welded Stainless Steel Honeycomb Core