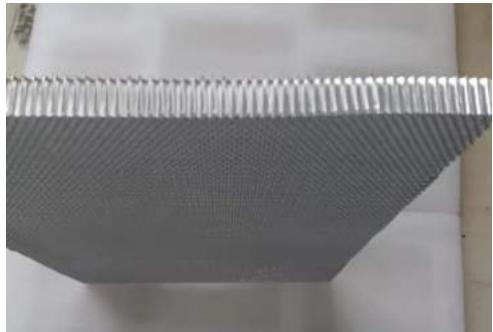

### 4X8 Parallel Plate Waveguide Honeycomb Composite Panels for EMC Chamber

**2mm Stainless Steel Honeycomb Core Structure Weave Mesh Air Vent** 

#### Aluminum Honeycomb Panels

Factory Supply High Strength Welded Threaded Lightweight Aluminum Honeycomb Plate

Air Ventilation Expanded Aluminum Honeycomb Mesh

Honeycomb manufacturer directly supply RF/EMC/EMI shielding vent honeycomb plate