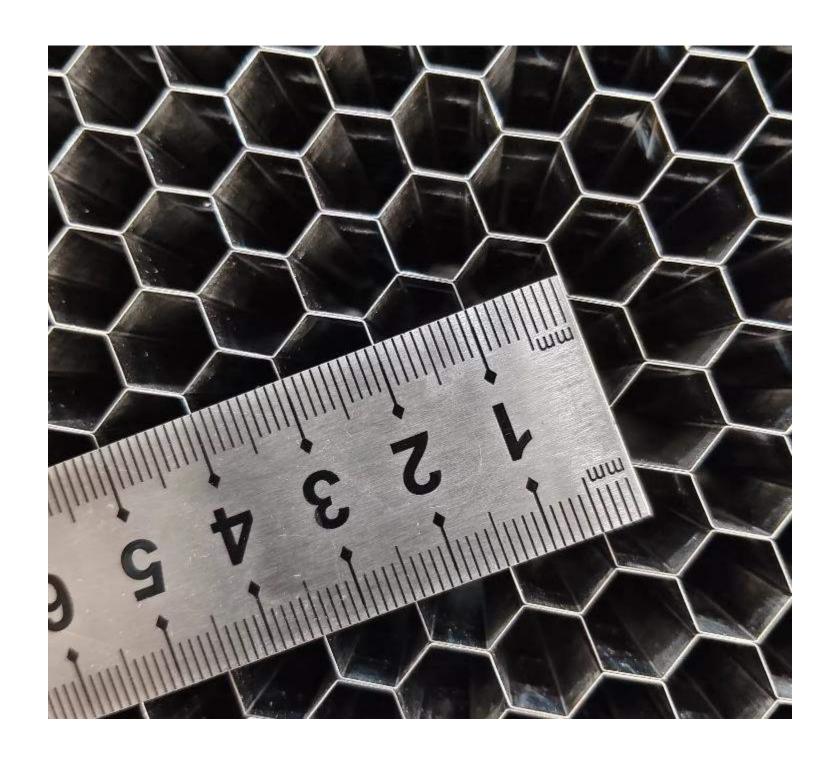

#### STEEL HONYCOMB CORES

Stainless Steel Commercial 0.8mm/1.6mm/2.4mm/3.2mm Cell Size Honeycomb Cell Core

Hot Selling Stainless Steel Honeycomb Core Metal Sheet for Honeycomb Ventilation Panels

Honeycomb 4.8mm 316L stainless steel honeycomb core sheet