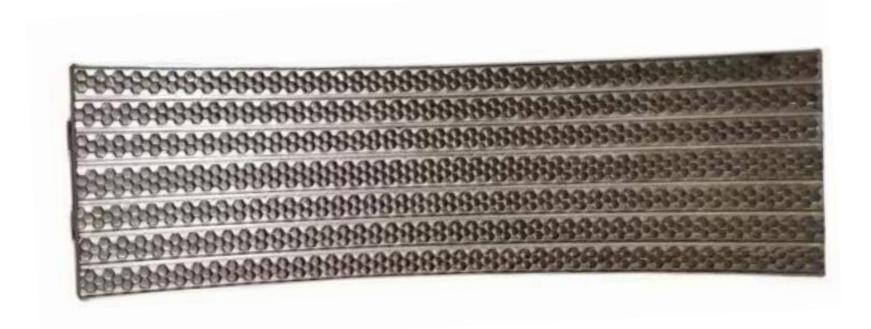

#### STEEL HONYCOMB CORES

Stainless Steel Commercial 0.8mm/1.6mm/2.4mm/3.2mm Cell Size Honeycomb Cell Core

Hot Selling Stainless Steel Honeycomb Core Metal Sheet for Honeycomb Ventilation Panels

Honeycomb 4.8mm 316L stainless steel honeycomb core sheet

Honeycomb Spot Welding Mild Steel Honeycomb Mesh Sheet for Sale

Welded Stainless Steel Honeycomb Core