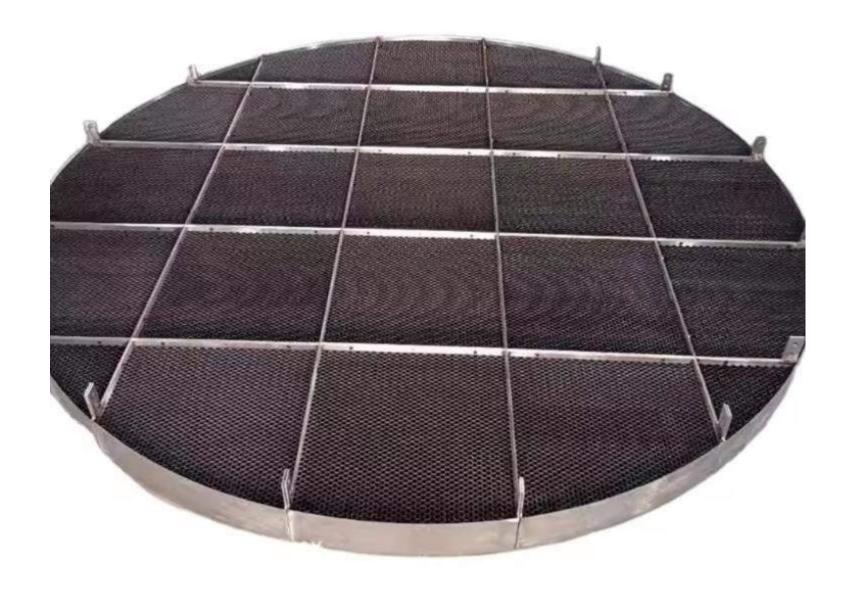

#### Flow Straighteners

Manufacturer directly supply Air flow Straightener High Strength Stainless Steel Honeycomb

Customized Diverse SUS304 honeycomb Air/flow/fluid Straightener For Environmental Wind Tunnel

Honeycomb Round Shape SUS304 honeycomb Air Straightener For Environmental Wind Tunnel honeycomb

High quality with light weight honey comb vent for EMI shielding solution wind tunnel water and air flow straighteners

304 Stainless Steel Hexagon Core Honey comb for wind tunnel air straightening