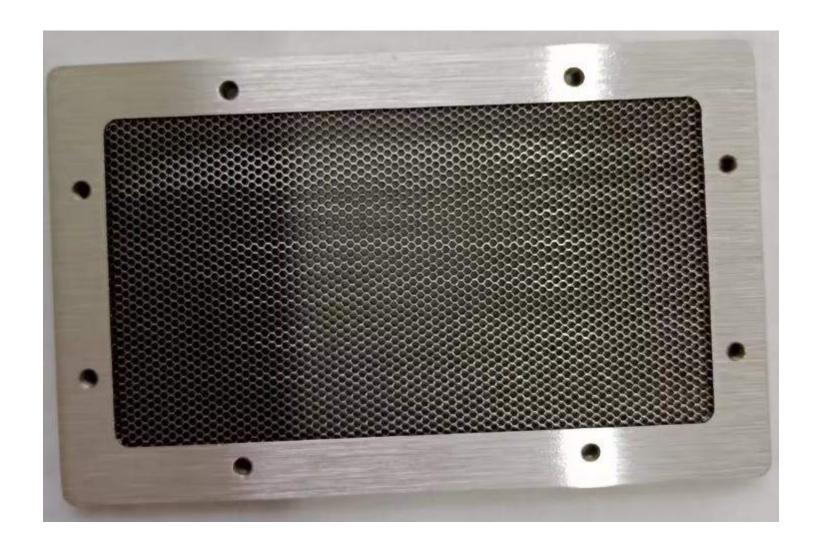

### Steel honeycomb Panels

Low Price Circular Shape Clear Chromate Steel RF Shielded Honeycomb Wave Guide Vent

Factory Supply 300x300mm Powder Coated Stainless Steel Honeycomb Core Filter

# Better Selling EMI Zinc Plating Mild Steel Honeycomb Venting Waveguide Panel

Honeycomb Zinc Plating stainless steel/Mild Steel Honeycomb Shielding Waveguide honeycomb air Vent

Square Shape Tin Plating Carbon Steel EMI Shielding Honeycomb Vent

# EMI/EMC shielding EMC honeycomb waveguide air vents

# Hot Sale Honeycomb vent for MRI RF EMC Shielding

# Economic rf shielding room shield honeycomb panel

# EMI/EMC/RF shielded vent panel honeycomb

**Shielding Brass Honeycomb Vent for Faraday Cage** 