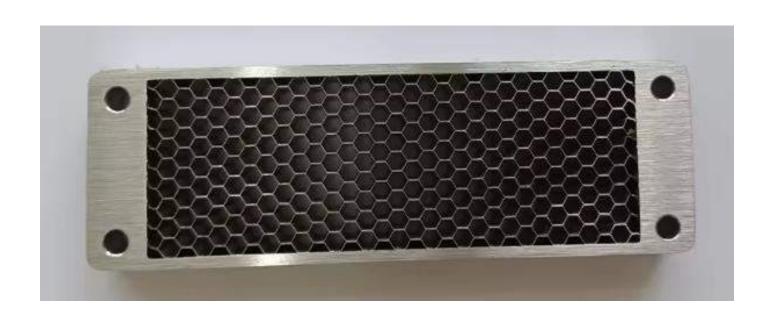

### Steel honeycomb Panels

Low Price Circular Shape Clear Chromate Steel RF Shielded Honeycomb Wave Guide Vent

Factory Supply 300x300mm Powder Coated Stainless Steel Honeycomb Core Filter

# Better Selling EMI Zinc Plating Mild Steel Honeycomb Venting Waveguide Panel

Honeycomb Zinc Plating stainless steel/Mild Steel Honeycomb Shielding Waveguide honeycomb air Vent

Square Shape Tin Plating Carbon Steel EMI Shielding Honeycomb Vent

# EMI/EMC shielding EMC honeycomb waveguide air vents