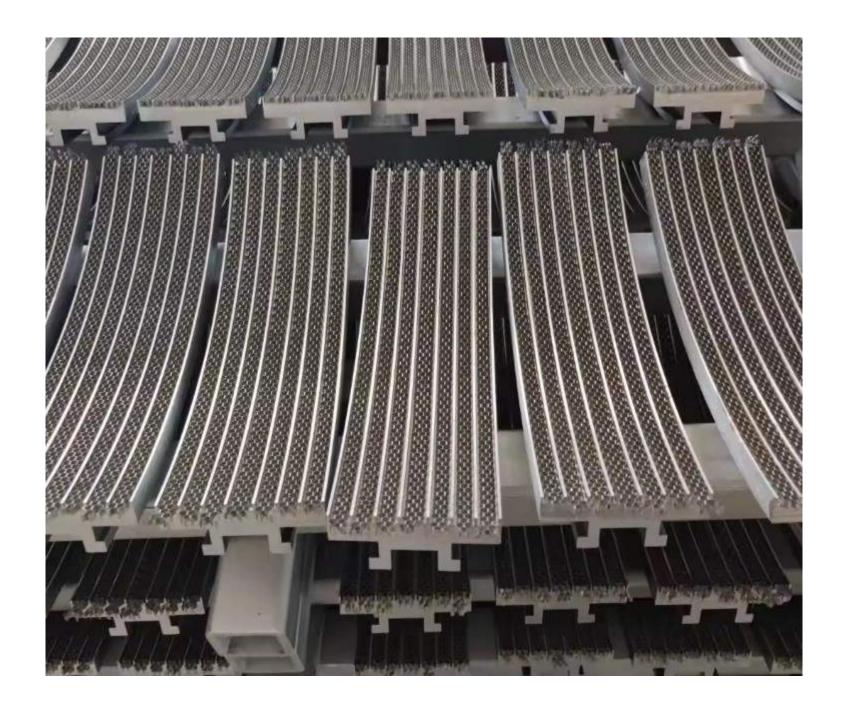

### Steel honeycomb Panels

Low Price Circular Shape Clear Chromate Steel RF Shielded Honeycomb Wave Guide Vent

Factory Supply 300x300mm Powder Coated Stainless Steel Honeycomb Core Filter

# Better Selling EMI Zinc Plating Mild Steel Honeycomb Venting Waveguide Panel

Honeycomb Zinc Plating stainless steel/Mild Steel Honeycomb Shielding Waveguide honeycomb air Vent

Square Shape Tin Plating Carbon Steel EMI Shielding Honeycomb Vent