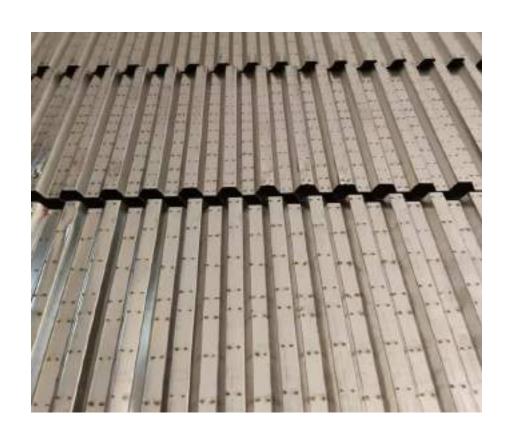

#### STEEL HONYCOMB CORES

Stainless Steel Commercial 0.8mm/1.6mm/2.4mm/3.2mm Cell Size Honeycomb Cell Core

Hot Selling Stainless Steel Honeycomb Core Metal Sheet for Honeycomb Ventilation Panels

Honeycomb 4.8mm 316L stainless steel honeycomb core sheet

Honeycomb Spot Welding Mild Steel Honeycomb Mesh Sheet for Sale

Welded Stainless Steel Honeycomb Core