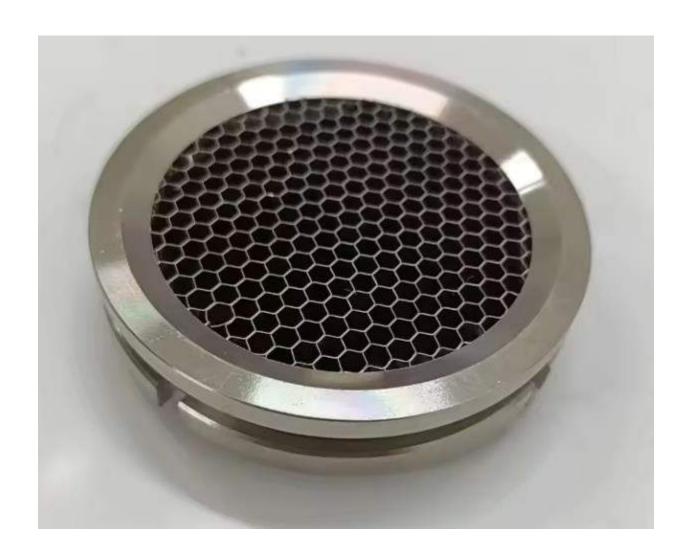

### Steel honeycomb Panels

Low Price Circular Shape Clear Chromate Steel RF Shielded Honeycomb Wave Guide Vent

Factory Supply 300x300mm Powder Coated Stainless Steel Honeycomb Core Filter

# Economic rf shielding room shield honeycomb panel

# EMI/EMC/RF shielded vent panel honeycomb

**Shielding Brass Honeycomb Vent for Faraday Cage** 