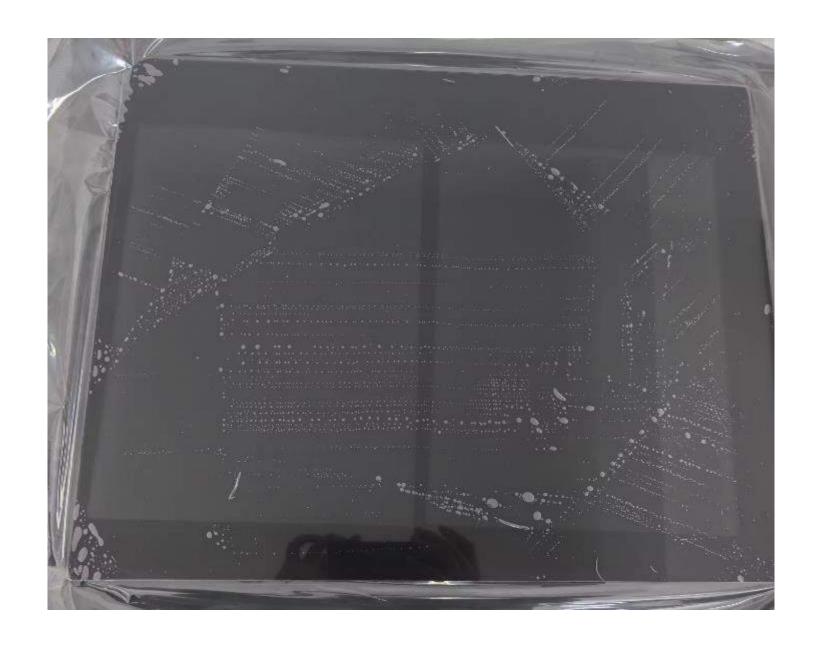

Factory Sell Low Resistance Transparent Electric heating screen shield glass Electromagnetic Shielding Glass

MRI LCD glass Transparent EMI/RFIshielding foil or screen Electromagnetic Shielding Glass

Signal Transparent stainless glass mesh EMC Shielding Glass OPTICAL FILTER Conductive glass

EMI/RFI/EMC shielding glass Transparent coating shielding glass conductive layer for transmitting shielded glass