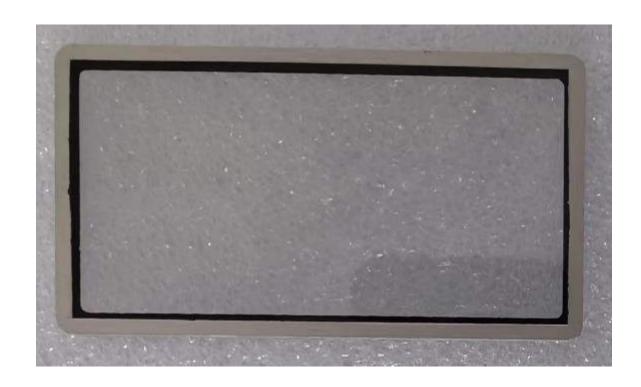

## SHIELDING GLASS

High performance E/RFI-shielded glass electromagnetic shielding glass customized

MRI LCD glass Transparent EMI/RFIshielding foil or screen Electromagnetic Shielding Glass

Signal Transparent stainless glass mesh EMC Shielding Glass OPTICAL FILTER Conductive glass

EMI/RFI/EMC shielding glass Transparent coating shielding glass conductive layer for transmitting shielded glass