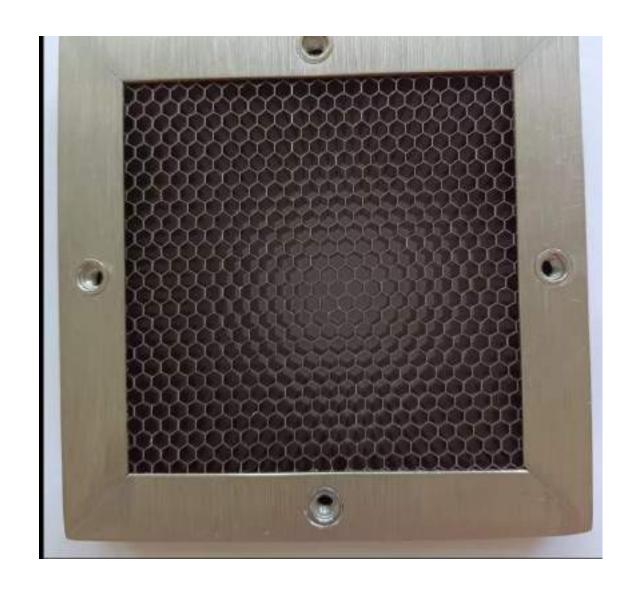

### 4X8 Parallel Plate Waveguide Honeycomb Composite Panels for EMC Chamber

**2mm Stainless Steel Honeycomb Core Structure Weave Mesh Air Vent** 

#### Aluminum Honeycomb Panels

Factory Supply High Strength Welded Threaded Lightweight Aluminum Honeycomb Plate

Air Ventilation Expanded Aluminum Honeycomb Mesh

Honeycomb manufacturer directly supply RF/EMC/EMI shielding vent honeycomb plate

Emi Shielding Finger stock Electronic Metal Stamping Beryllium Copper Finger Stock Shrapnel

Dust proof mesh stainless steel honeycomb core panel for cooler

China manufacturer directly supply EMI/EMC/RFI shield Oblique honeycomb ventilation vent

EMI shielded window providing excellent EMI/RFI attenuation for industries testing conductive coating

Emi RFI Cage Honeycomb Waveguide Air Vents Waveguide window Electromagnetic shielding vent plate Honeycomb core

Emi RFI Honeycomb core Waveguide with filter Air Vents

Honeycomb 1/8 inch/3.2mm Stainless Steel 304 honeycomb panel High Shield Performance EMI Filter