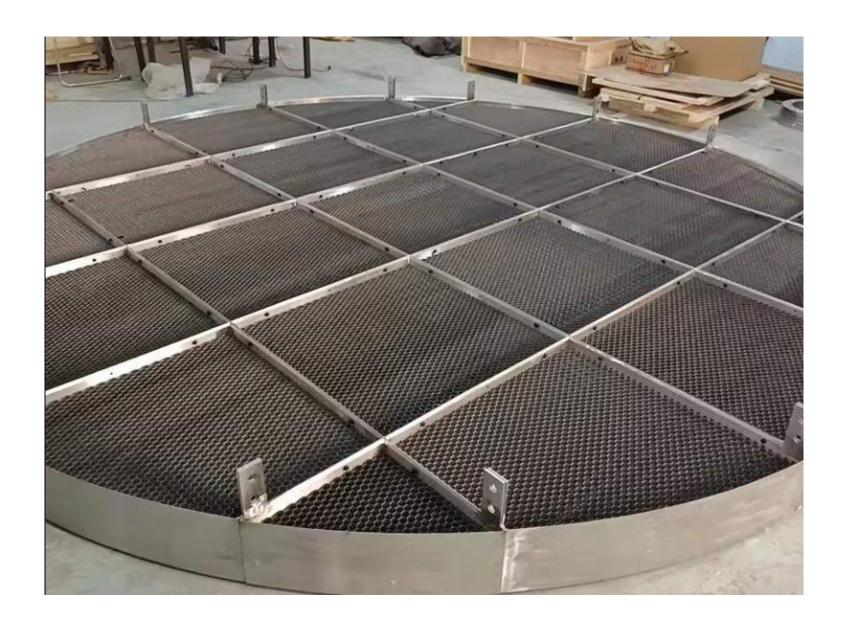

### Steel honeycomb Panels

Low Price Circular Shape Clear Chromate Steel RF Shielded Honeycomb Wave Guide Vent

Factory Supply 300x300mm Powder Coated Stainless Steel Honeycomb Core Filter