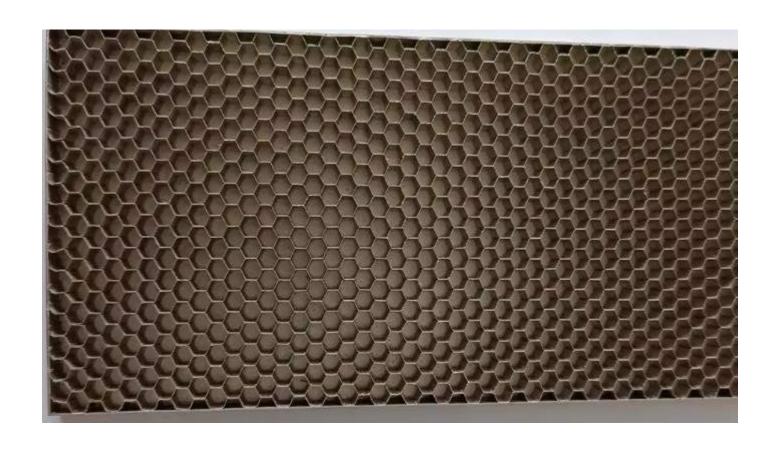

#### STEEL HONYCOMB CORES

Stainless Steel Commercial 0.8mm/1.6mm/2.4mm/3.2mm Cell Size Honeycomb Cell Core

Hot Selling Stainless Steel Honeycomb Core Metal Sheet for Honeycomb Ventilation Panels

Honeycomb 4.8mm 316L stainless steel honeycomb core sheet

Honeycomb Spot Welding Mild Steel Honeycomb Mesh Sheet for Sale

Welded Stainless Steel Honeycomb Core

#### **Aluminum Honeycomb Cores**

High Strength Welded Air Venting Aluminum Honeycomb Core for Heat Dissipation