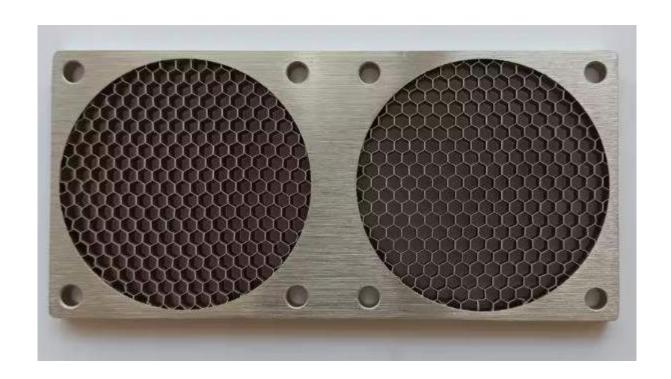

### Steel honeycomb Panels

Low Price Circular Shape Clear Chromate Steel RF Shielded Honeycomb Wave Guide Vent

Factory Supply 300x300mm Powder Coated Stainless Steel Honeycomb Core Filter

# Better Selling EMI Zinc Plating Mild Steel Honeycomb Venting Waveguide Panel

Honeycomb Zinc Plating stainless steel/Mild Steel Honeycomb Shielding Waveguide honeycomb air Vent

Square Shape Tin Plating Carbon Steel EMI Shielding Honeycomb Vent

# EMI/EMC shielding EMC honeycomb waveguide air vents