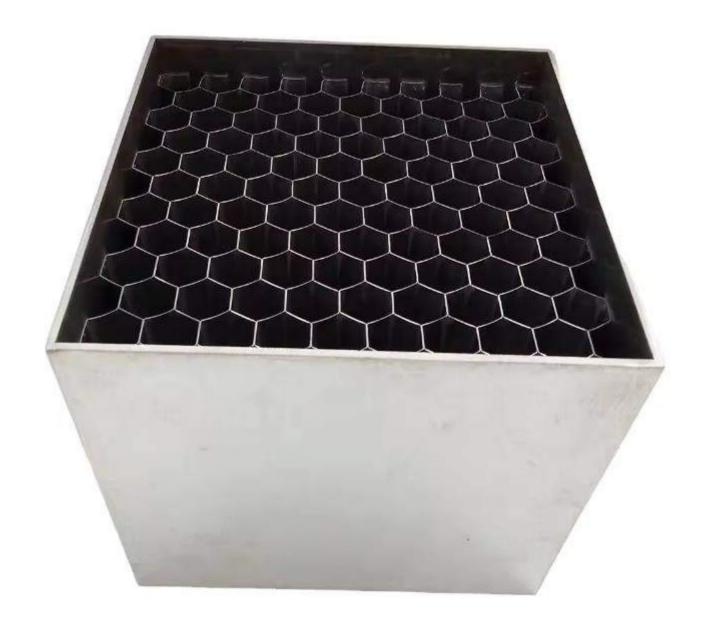

#### STEEL HONYCOMB CORES

Stainless Steel Commercial 0.8mm/1.6mm/2.4mm/3.2mm Cell Size Honeycomb Cell Core

Hot Selling Stainless Steel Honeycomb Core Metal Sheet for Honeycomb Ventilation Panels

Honeycomb 4.8mm 316L stainless steel honeycomb core sheet

Honeycomb Spot Welding Mild Steel Honeycomb Mesh Sheet for Sale

Welded Stainless Steel Honeycomb Core