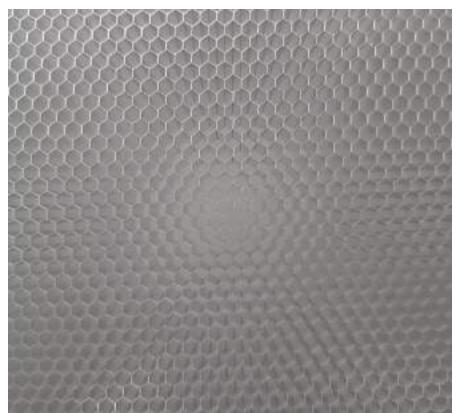

#### Flow Straighteners

Manufacturer directly supply Air flow Straightener High Strength Stainless Steel Honeycomb

Customized Diverse SUS304 honeycomb Air/flow/fluid Straightener For Environmental Wind Tunnel

Honeycomb Round Shape SUS304 honeycomb Air Straightener For Environmental Wind Tunnel honeycomb

High quality with light weight honey comb vent for EMI shielding solution wind tunnel water and air flow straighteners