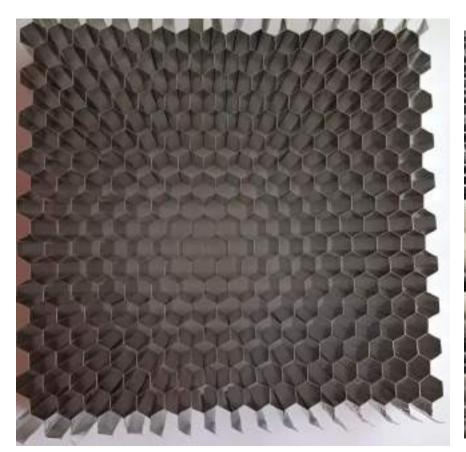

### Steel honeycomb Panels

Low Price Circular Shape Clear Chromate Steel RF Shielded Honeycomb Wave Guide Vent

Factory Supply 300x300mm Powder Coated Stainless Steel Honeycomb Core Filter

# Better Selling EMI Zinc Plating Mild Steel Honeycomb Venting Waveguide Panel

Honeycomb Zinc Plating stainless steel/Mild Steel Honeycomb Shielding Waveguide honeycomb air Vent

Square Shape Tin Plating Carbon Steel EMI Shielding Honeycomb Vent

# EMI/EMC shielding EMC honeycomb waveguide air vents