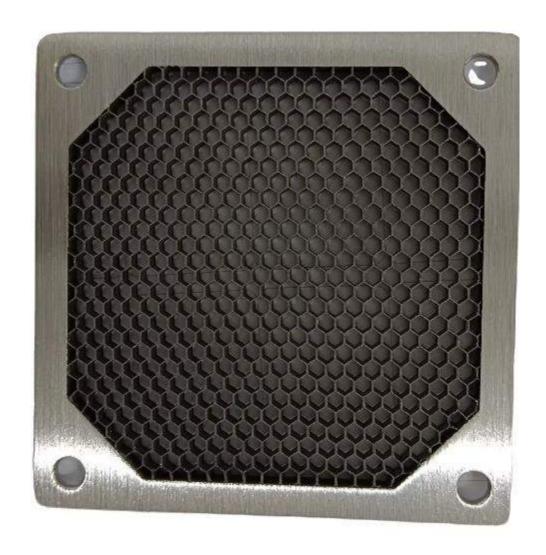

# Better Selling EMI Zinc Plating Mild Steel Honeycomb Venting Waveguide Panel

Honeycomb Zinc Plating stainless steel/Mild Steel Honeycomb Shielding Waveguide honeycomb air Vent

Square Shape Tin Plating Carbon Steel EMI Shielding Honeycomb Vent

# EMI/EMC shielding EMC honeycomb waveguide air vents