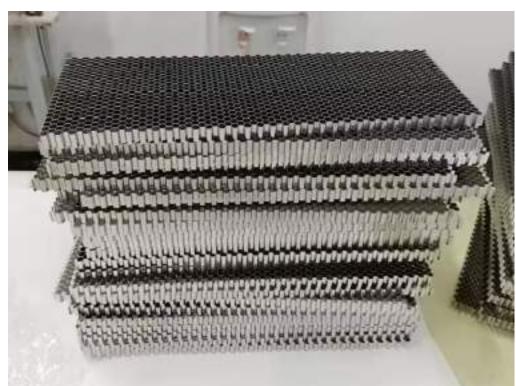

#### STEEL HONYCOMB CORES

Stainless Steel Commercial 0.8mm/1.6mm/2.4mm/3.2mm Cell Size Honeycomb Cell Core

Hot Selling Stainless Steel Honeycomb Core Metal Sheet for Honeycomb Ventilation Panels

Honeycomb 4.8mm 316L stainless steel honeycomb core sheet

Honeycomb Spot Welding Mild Steel Honeycomb Mesh Sheet for Sale

Welded Stainless Steel Honeycomb Core