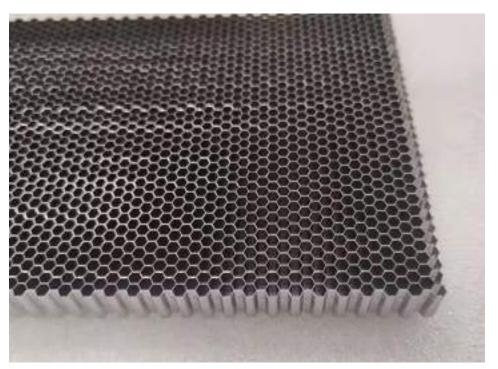

#### STEEL HONYCOMB CORES

Stainless Steel Commercial 0.8mm/1.6mm/2.4mm/3.2mm Cell Size Honeycomb Cell Core

Hot Selling Stainless Steel Honeycomb Core Metal Sheet for Honeycomb Ventilation Panels

Honeycomb 4.8mm 316L stainless steel honeycomb core sheet

Honeycomb Spot Welding Mild Steel Honeycomb Mesh Sheet for Sale

Welded Stainless Steel Honeycomb Core

#### **Aluminum Honeycomb Cores**

High Strength Welded Air Venting Aluminum Honeycomb Core for Heat Dissipation