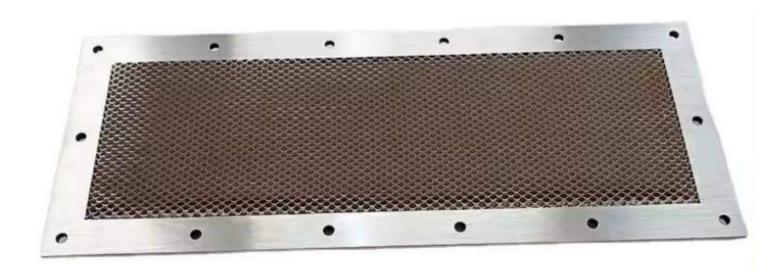

### Steel honeycomb Panels

Low Price Circular Shape Clear Chromate Steel RF Shielded Honeycomb Wave Guide Vent

Factory Supply 300x300mm Powder Coated Stainless Steel Honeycomb Core Filter

# Better Selling EMI Zinc Plating Mild Steel Honeycomb Venting Waveguide Panel

Honeycomb Zinc Plating stainless steel/Mild Steel Honeycomb Shielding Waveguide honeycomb air Vent

Square Shape Tin Plating Carbon Steel EMI Shielding Honeycomb Vent