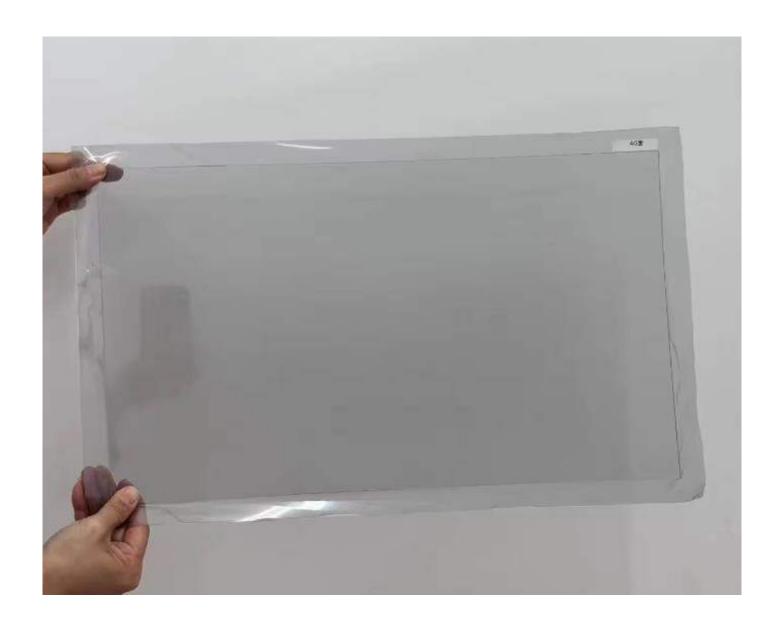

## SHIELDING GLASS

High performance E/RFI-shielded glass electromagnetic shielding glass customized

MRI LCD glass Transparent EMI/RFIshielding foil or screen Electromagnetic Shielding Glass

Signal Transparent stainless glass mesh EMC Shielding Glass OPTICAL FILTER Conductive glass

EMI/RFI/EMC shielding glass Transparent coating shielding glass conductive layer for transmitting shielded glass