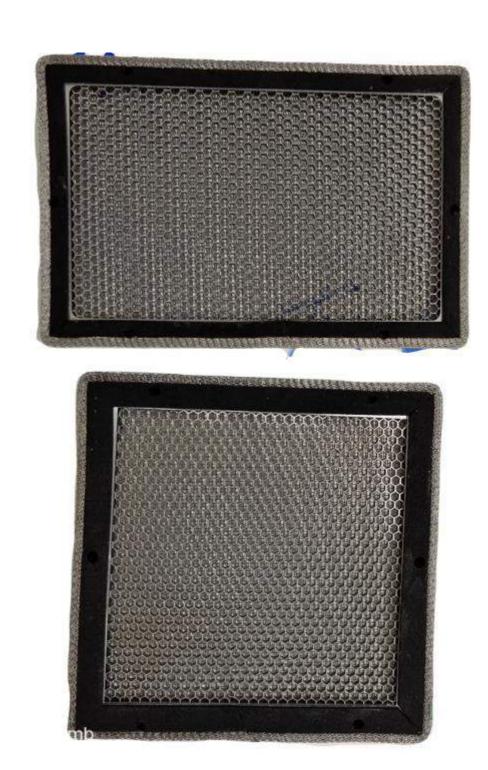

#### **Acoustic Panels**

Factory Supply Stainless Steel Wall Vent Acoustic Panels for Anechoic Chamber

Stainless Steel Honeycomb Sound Absorbing Acoustic Panel for Anechoic Chamber

Stainless Steel Honeycomb Noise reduction plate for Acoustic chamber