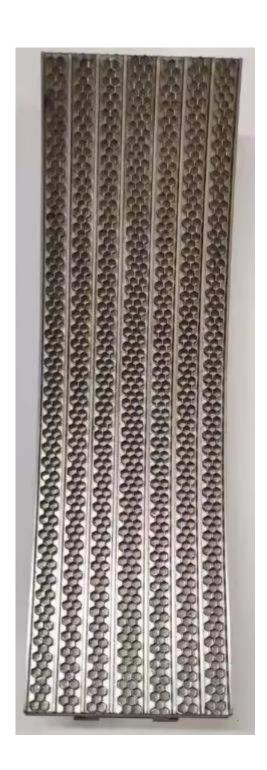

Honeycomb Vacuum Brazing Ring Shape Preembedded Braze Tape Overhaul Gas Turbine Seal for Airplane Engine

China supply High Strength Stainless Steel Repair Honeycomb Turbine Seal strips honeycomb seal segments honeycomb seal rings

Aircraft Engine Honeycomb Turbine Seals straps and rings

1/32 inch and 1/8 inch Hastelloy AMS5536 Hitech Various Dimensions Honeycomb seals for Steam gas Turbine

EMI RFI Shielding Conductive Foam Beryllium Copper Finger Stock Gasket