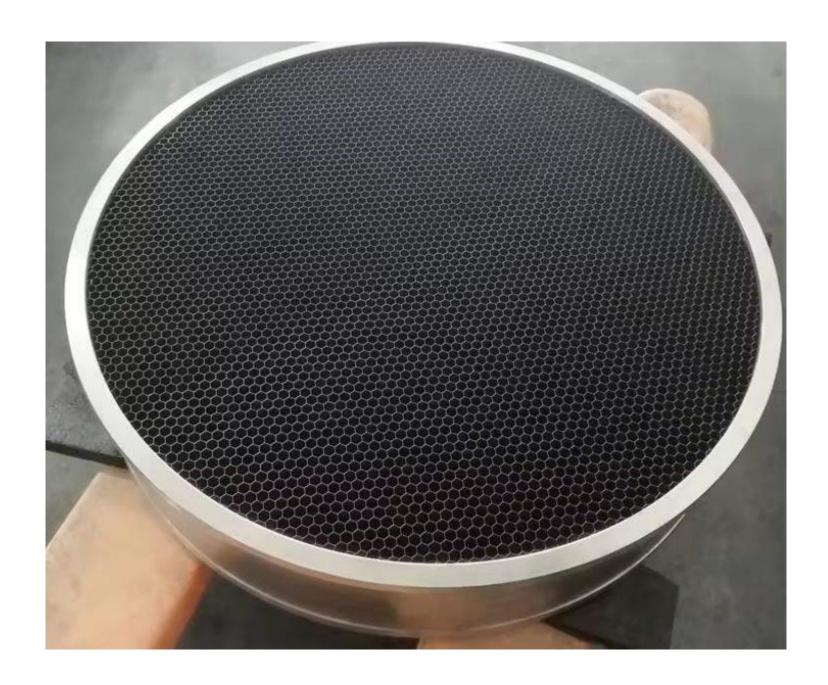

### Steel honeycomb Panels

Low Price Circular Shape Clear Chromate Steel RF Shielded Honeycomb Wave Guide Vent

Factory Supply 300x300mm Powder Coated Stainless Steel Honeycomb Core Filter

# Better Selling EMI Zinc Plating Mild Steel Honeycomb Venting Waveguide Panel

Honeycomb Zinc Plating stainless steel/Mild Steel Honeycomb Shielding Waveguide honeycomb air Vent

Square Shape Tin Plating Carbon Steel EMI Shielding Honeycomb Vent