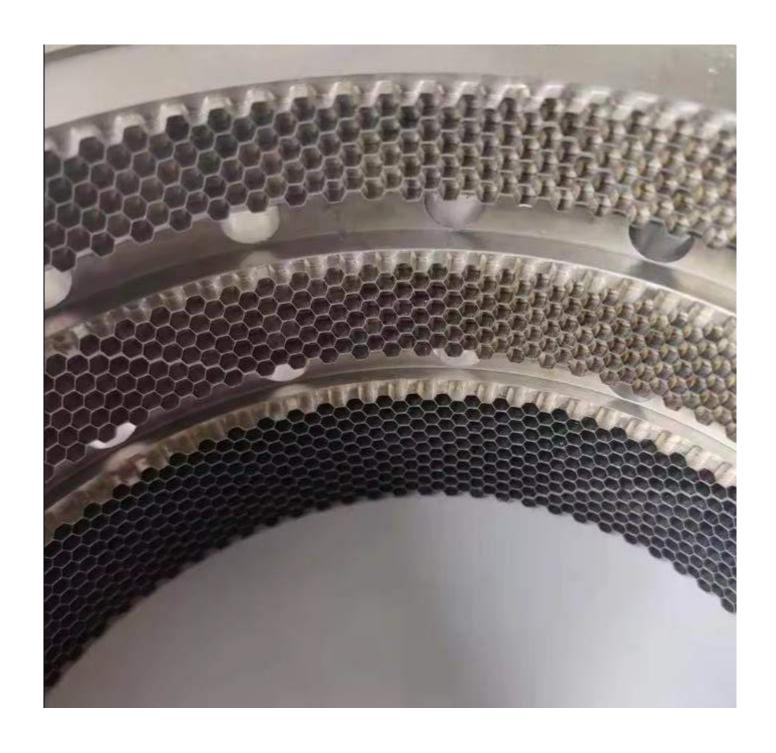

### 4X8 Parallel Plate Waveguide Honeycomb Composite Panels for EMC Chamber

**2mm Stainless Steel Honeycomb Core Structure Weave Mesh Air Vent** 

#### Aluminum Honeycomb Panels

Factory Supply High Strength Welded Threaded Lightweight Aluminum Honeycomb Plate

Air Ventilation Expanded Aluminum Honeycomb Mesh

Honeycomb manufacturer directly supply RF/EMC/EMI shielding vent honeycomb plate