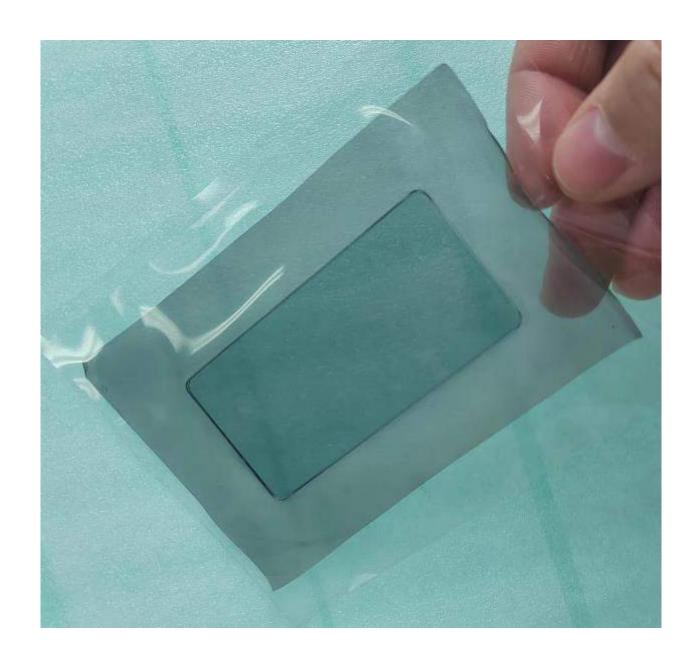

MRI LCD glass Transparent EMI/RFIshielding foil or screen Electromagnetic Shielding Glass

Signal Transparent stainless glass mesh EMC Shielding Glass OPTICAL FILTER Conductive glass

EMI/RFI/EMC shielding glass Transparent coating shielding glass conductive layer for transmitting shielded glass

shielded glass silver edge EMI/RFI
Shielding glass silver coating with metal
mesh EMC/ EMI displays transparent
sheets

shielded window Multi layered performance shielded window LCD displays Membrane switches Touch screens