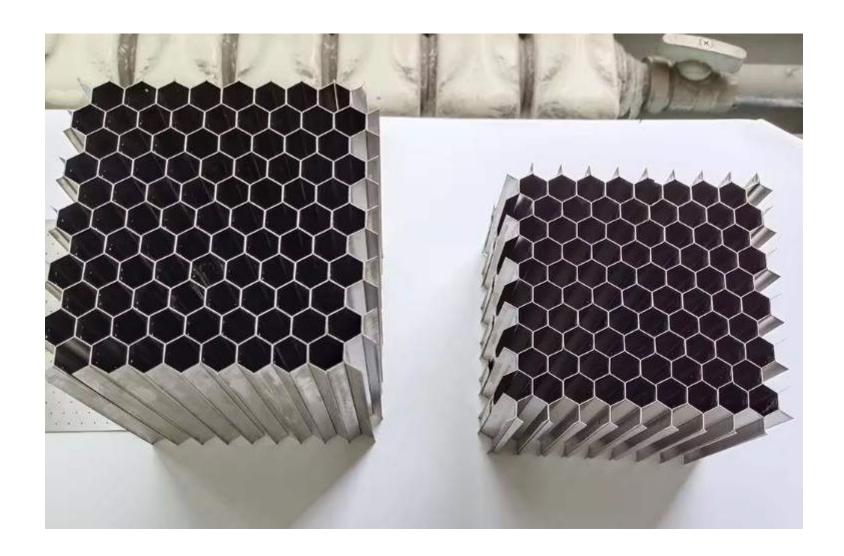

#### **Aluminum Honeycomb Cores**

High Strength Welded Air Venting Aluminum Honeycomb Core for Heat Dissipation

#### Aluminum Honeycomb Panels

Factory Supply High Strength Welded Threaded Lightweight Aluminum Honeycomb Plate

Air Ventilation Expanded Aluminum Honeycomb Mesh

Honeycomb manufacturer directly supply RF/EMC/EMI shielding vent honeycomb plate