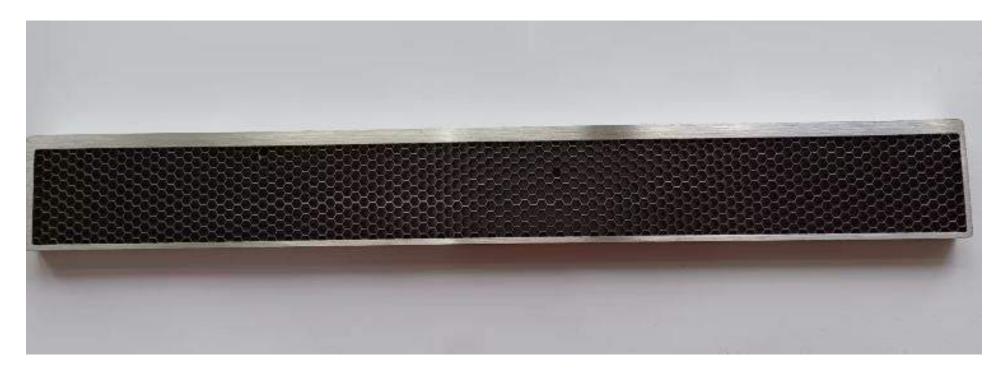

### 4X8 Parallel Plate Waveguide Honeycomb Composite Panels for EMC Chamber

**2mm Stainless Steel Honeycomb Core Structure Weave Mesh Air Vent** 

#### Aluminum Honeycomb Panels

Factory Supply High Strength Welded Threaded Lightweight Aluminum Honeycomb Plate

Air Ventilation Expanded Aluminum Honeycomb Mesh

Honeycomb manufacturer directly supply RF/EMC/EMI shielding vent honeycomb plate