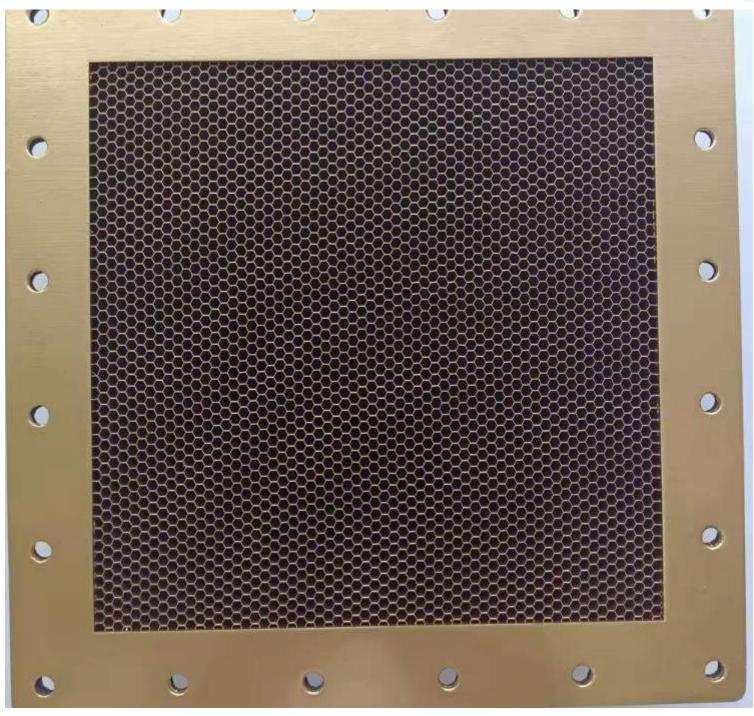

### Steel honeycomb Panels

Low Price Circular Shape Clear Chromate Steel RF Shielded Honeycomb Wave Guide Vent

Factory Supply 300x300mm Powder Coated Stainless Steel Honeycomb Core Filter

# Better Selling EMI Zinc Plating Mild Steel Honeycomb Venting Waveguide Panel

Honeycomb Zinc Plating stainless steel/Mild Steel Honeycomb Shielding Waveguide honeycomb air Vent

Square Shape Tin Plating Carbon Steel EMI Shielding Honeycomb Vent

# EMI/EMC shielding EMC honeycomb waveguide air vents