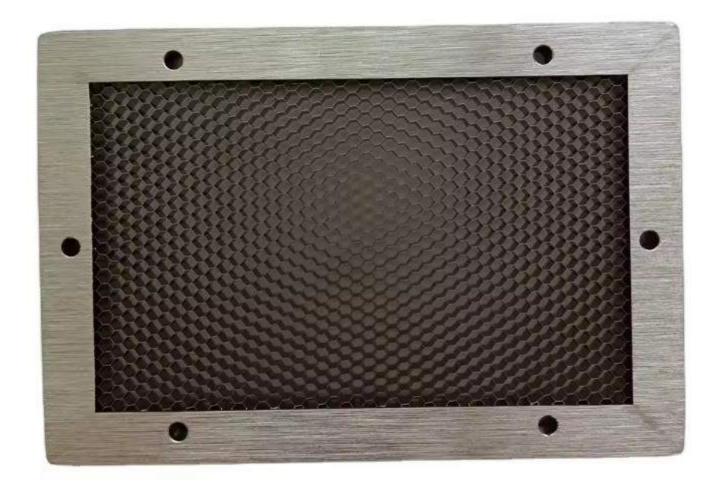

### Steel honeycomb Panels

Low Price Circular Shape Clear Chromate Steel RF Shielded Honeycomb Wave Guide Vent

Factory Supply 300x300mm Powder Coated Stainless Steel Honeycomb Core Filter

# Better Selling EMI Zinc Plating Mild Steel Honeycomb Venting Waveguide Panel

Honeycomb Zinc Plating stainless steel/Mild Steel Honeycomb Shielding Waveguide honeycomb air Vent

Square Shape Tin Plating Carbon Steel EMI Shielding Honeycomb Vent

# EMI/EMC shielding EMC honeycomb waveguide air vents