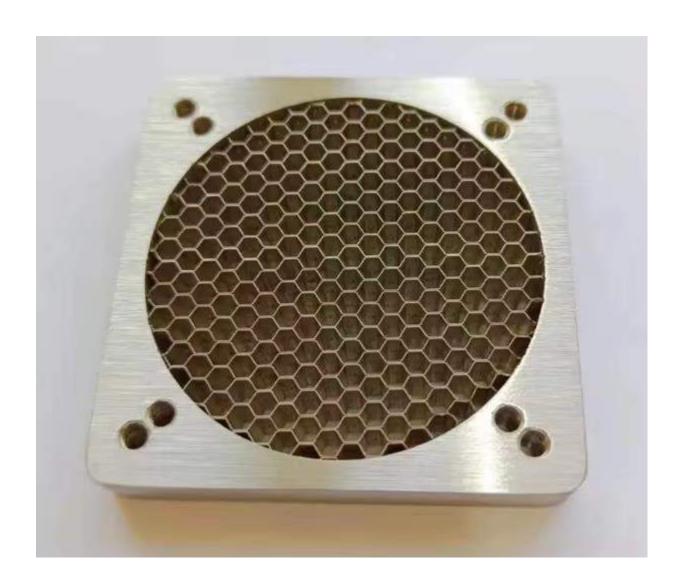

### Steel honeycomb Panels

Low Price Circular Shape Clear Chromate Steel RF Shielded Honeycomb Wave Guide Vent

Factory Supply 300x300mm Powder Coated Stainless Steel Honeycomb Core Filter

# Better Selling EMI Zinc Plating Mild Steel Honeycomb Venting Waveguide Panel

Honeycomb Zinc Plating stainless steel/Mild Steel Honeycomb Shielding Waveguide honeycomb air Vent

Square Shape Tin Plating Carbon Steel EMI Shielding Honeycomb Vent

# EMI/EMC shielding EMC honeycomb waveguide air vents