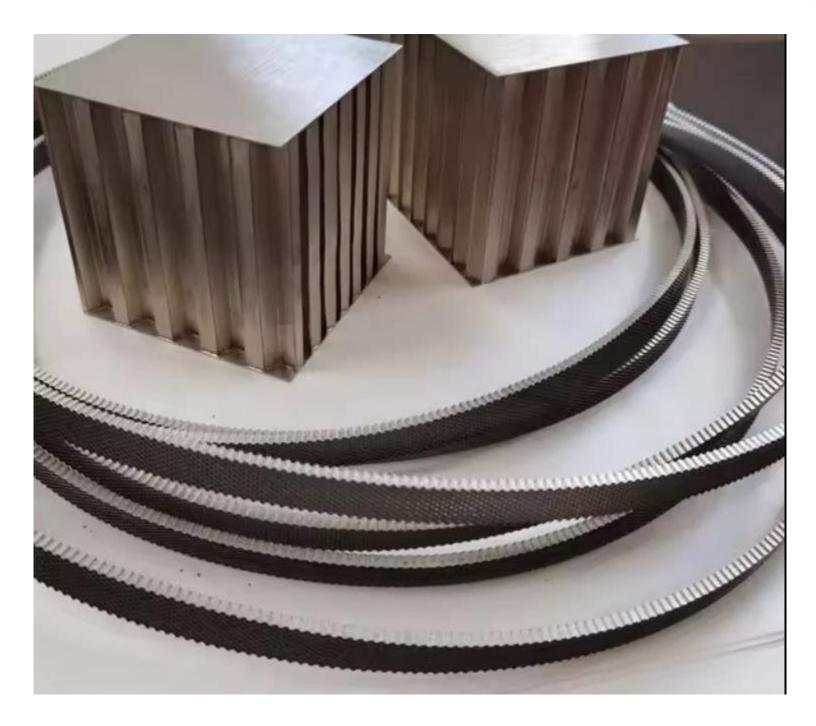

#### **Aluminum Honeycomb Cores**

High Strength Welded Air Venting Aluminum Honeycomb Core for Heat Dissipation

#### Aluminum Honeycomb Panels

Factory Supply High Strength Welded Threaded Lightweight Aluminum Honeycomb Plate

Air Ventilation Expanded Aluminum Honeycomb Mesh

Honeycomb manufacturer directly supply RF/EMC/EMI shielding vent honeycomb plate