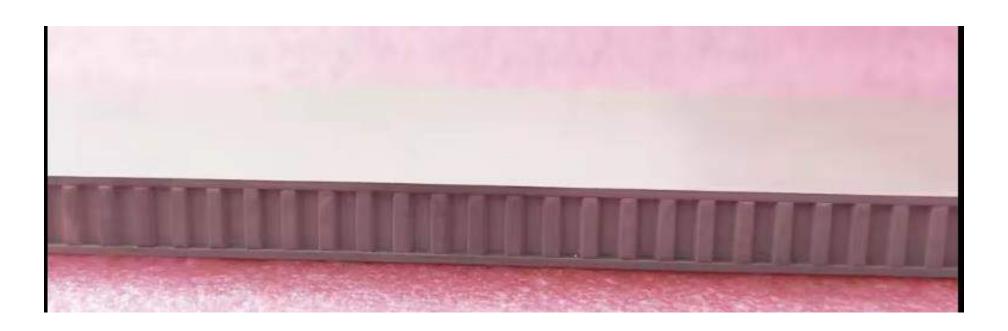

#### STEEL HONYCOMB CORES

Stainless Steel Commercial 0.8mm/1.6mm/2.4mm/3.2mm Cell Size Honeycomb Cell Core

Hot Selling Stainless Steel Honeycomb Core Metal Sheet for Honeycomb Ventilation Panels

Honeycomb 4.8mm 316L stainless steel honeycomb core sheet

Honeycomb Spot Welding Mild Steel Honeycomb Mesh Sheet for Sale

Welded Stainless Steel Honeycomb Core