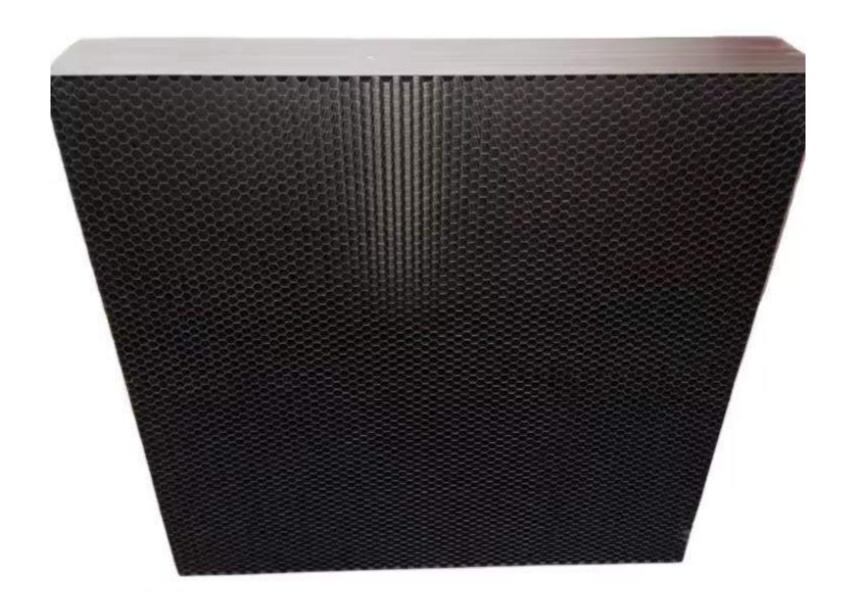

#### **Aluminum Honeycomb Cores**

High Strength Welded Air Venting Aluminum Honeycomb Core for Heat Dissipation

#### Aluminum Honeycomb Panels

Factory Supply High Strength Welded Threaded Lightweight Aluminum Honeycomb Plate

Air Ventilation Expanded Aluminum Honeycomb Mesh

Honeycomb manufacturer directly supply RF/EMC/EMI shielding vent honeycomb plate