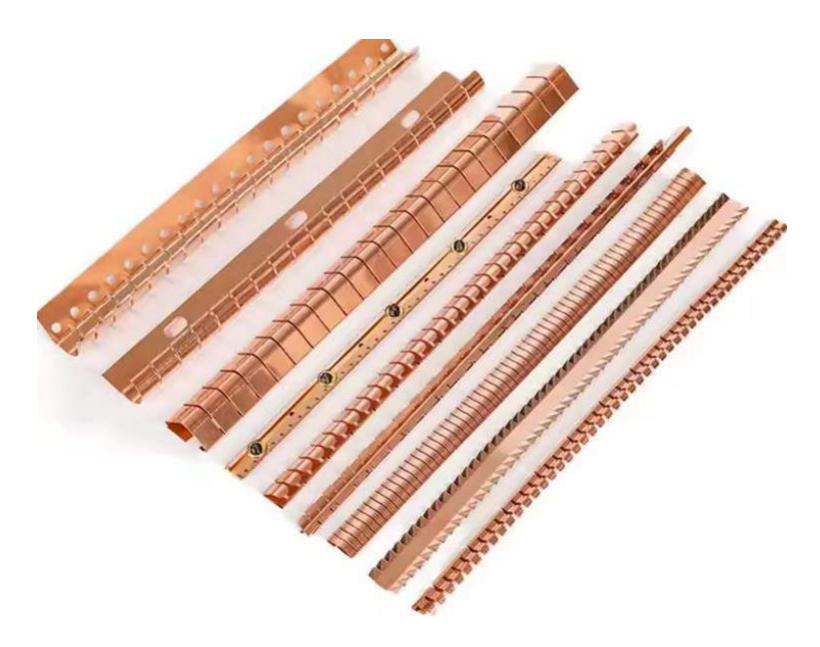

#### Honeycomb Seals

Honeycomb High Strength Ring Shape Mechanical Stainless Steel Honeycomb Seal for Steam Turbine

Factory Supply High Quality OEM Stainless Steel Gas Turbine Seal/engine seal honeycomb

Factory Supply Hast-X Material OEM Honeycomb Seal Gas Turbine

Factory Supply Stainless Steel 304 OEM Honeycomb Power Generation Turbine Seals

Honeycomb High Temperature Alloy OEM Centrifugal Compressor Honeycomb Seal

Honeycomb Vacuum Brazing Ring Shape Preembedded Braze Tape Overhaul Gas Turbine Seal for Airplane Engine

China supply High Strength Stainless Steel Repair Honeycomb Turbine Seal strips honeycomb seal segments honeycomb seal rings

Aircraft Engine Honeycomb Turbine Seals straps and rings

1/32 inch and 1/8 inch Hastelloy AMS5536 Hitech Various Dimensions Honeycomb seals for Steam gas Turbine

EMI RFI Shielding Conductive Foam Beryllium Copper Finger Stock Gasket