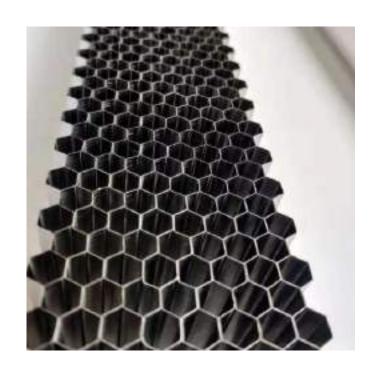

#### **Aluminum Honeycomb Cores**

High Strength Welded Air Venting Aluminum Honeycomb Core for Heat Dissipation

#### Aluminum Honeycomb Panels

Factory Supply High Strength Welded Threaded Lightweight Aluminum Honeycomb Plate

Air Ventilation Expanded Aluminum Honeycomb Mesh

Honeycomb manufacturer directly supply RF/EMC/EMI shielding vent honeycomb plate